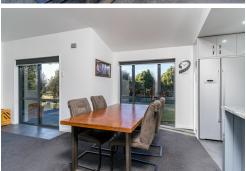

Step inside to discover an inviting open-plan layout, seamlessly blending the living, dining and kitchen areas. A thoughtful addition is the inbuilt office space, cleverly integrated into the living area, offering convenience without compromising on style.