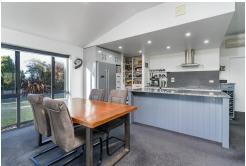

Step inside to discover an inviting open-plan layout, seamlessly blending the living, dining and kitchen areas. A thoughtful addition is the inbuilt office space, cleverly integrated into the living area, offering convenience without compromising on style.