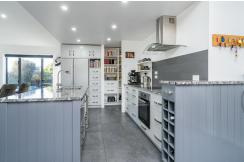

Step inside to discover an inviting open-plan layout, seamlessly blending the living, dining and kitchen areas. A thoughtful addition is the inbuilt office space, cleverly integrated into the living area, offering convenience without compromising on style.