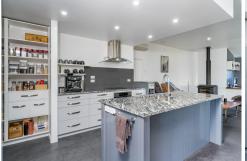

Step inside to discover an inviting open-plan layout, seamlessly blending the living, dining and kitchen areas. A thoughtful addition is the inbuilt office space, cleverly integrated into the living area, offering convenience without compromising on style.