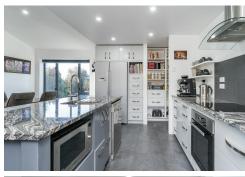

Step inside to discover an inviting open-plan layout, seamlessly blending the living, dining and kitchen areas. A thoughtful addition is the inbuilt office space, cleverly integrated into the living area, offering convenience without compromising on style.