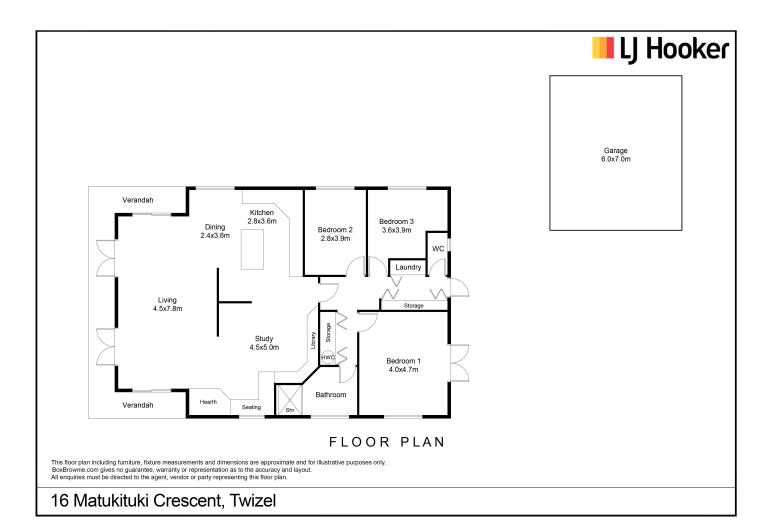

Make an appointment to view with as well as to receive the property file.

\*Please note that there is an independent Valuation on file to support this price guide.

House Size; 173m2 Land Size: 7050m2

## More About this Property

| Property ID   | DUMH5T  |
|---------------|---------|
| Property Type | House   |
| House Size    | 173 m2  |
| Land Area     | 7050 m2 |

**Licensed Real Estate Agents (REAA2008)** 