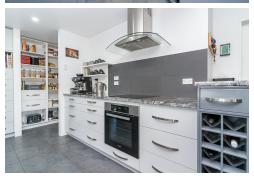

Step inside to discover an inviting open-plan layout, seamlessly blending the living, dining and kitchen areas. A thoughtful addition is the inbuilt office space, cleverly integrated into the living area, offering convenience without compromising on style.