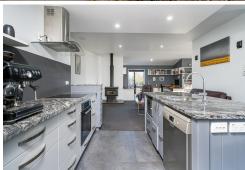

Step inside to discover an inviting open-plan layout, seamlessly blending the living, dining and kitchen areas. A thoughtful addition is the inbuilt office space, cleverly integrated into the living area, offering convenience without compromising on style.