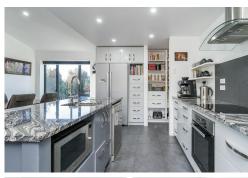

Step inside to discover an inviting open-plan layout, seamlessly blending the living, dining and kitchen areas. A thoughtful addition is the inbuilt office space, cleverly integrated into the living area, offering convenience without compromising on style.