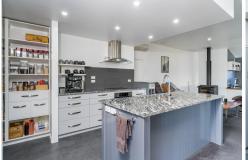

Step inside to discover an inviting open-plan layout, seamlessly blending the living, dining and kitchen areas. A thoughtful addition is the inbuilt office space, cleverly integrated into the living area, offering convenience without compromising on style.