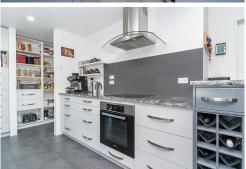

Step inside to discover an inviting open-plan layout, seamlessly blending the living, dining and kitchen areas. A thoughtful addition is the inbuilt office space, cleverly integrated into the living area, offering convenience without compromising on style.