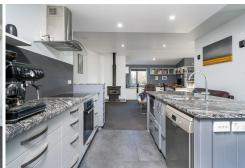

Step inside to discover an inviting open-plan layout, seamlessly blending the living, dining and kitchen areas. A thoughtful addition is the inbuilt office space, cleverly integrated into the living area, offering convenience without compromising on style.