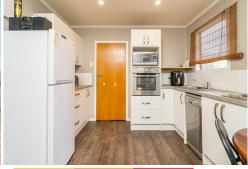

Step inside to discover a modern kitchen, upgraded over the last few years combined with the open plan living space. A wood burner is the central focus of heating this home, creating a warm and inviting atmosphere for those chilly evenings. The bathroom is functional and original, waiting for a makeover if you choose.