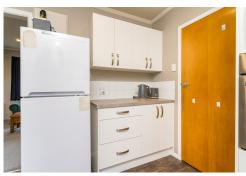

Step inside to discover a modern kitchen, upgraded over the last few years combined with the open plan living space. A wood burner is the central focus of heating this home, creating a warm and inviting atmosphere for those chilly evenings. The bathroom is functional and original, waiting for a makeover if you choose.