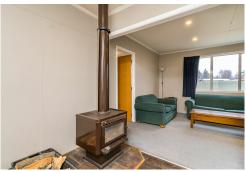

Step inside to discover a modern kitchen, upgraded over the last few years combined with the open plan living space. A wood burner is the central focus of heating this home, creating a warm and inviting atmosphere for those chilly evenings. The bathroom is functional and original, waiting for a makeover if you choose.