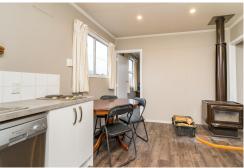

Step inside to discover a modern kitchen, upgraded over the last few years combined with the open plan living space. A wood burner is the central focus of heating this home, creating a warm and inviting atmosphere for those chilly evenings. The bathroom is functional and original, waiting for a makeover if you choose.