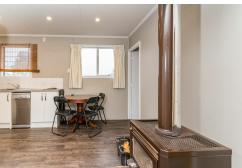

Step inside to discover a modern kitchen, upgraded over the last few years combined with the open plan living space. A wood burner is the central focus of heating this home, creating a warm and inviting atmosphere for those chilly evenings. The bathroom is functional and original, waiting for a makeover if you choose.