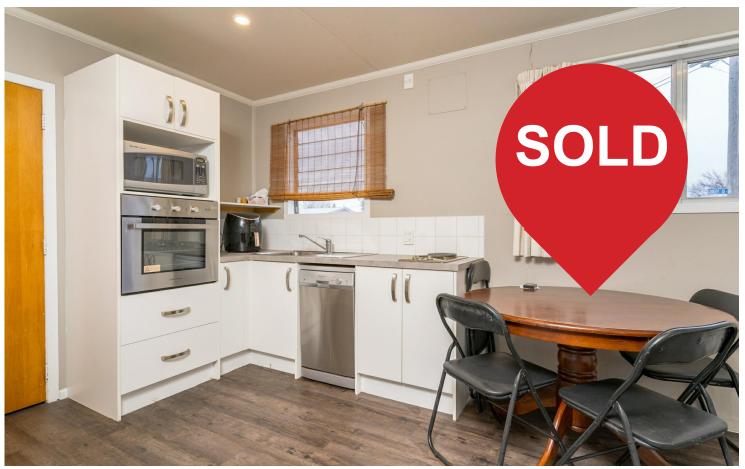

Step inside to discover a modern kitchen, upgraded over the last few years combined with the open plan living space. A wood burner is the central focus of heating this home, creating a warm and inviting atmosphere for those chilly evenings. The bathroom is functional and original, waiting for a makeover if you choose.