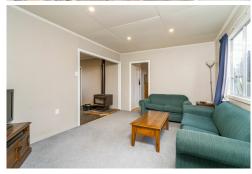

Step inside to discover a modern kitchen, upgraded over the last few years combined with the open plan living space. A wood burner is the central focus of heating this home, creating a warm and inviting atmosphere for those chilly evenings. The bathroom is functional and original, waiting for a makeover if you choose.