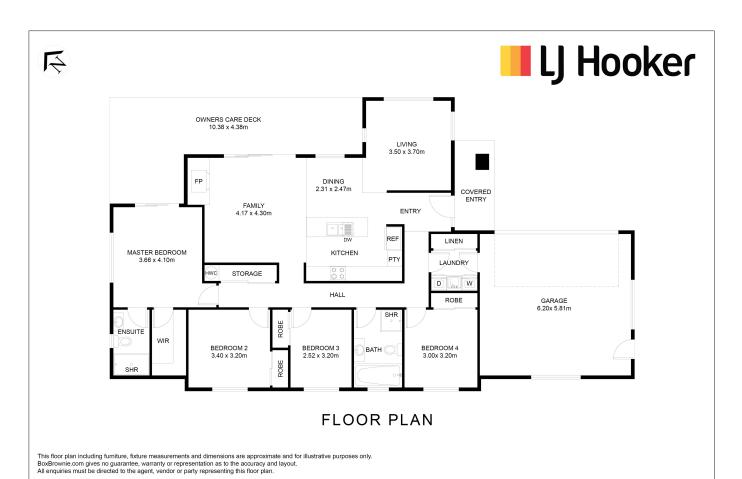

Get in touch with Karan & Jess to receive the property file and to have a private tour of this gorgeous property. You will not be disappointed.

House Size: 185m2 Land Size: 4.0350ha

| Property ID                            | DUEH5T       |
|----------------------------------------|--------------|
| Property Type                          | House        |
| House Size                             | 185 m²       |
| Land Area                              | 4.04 hectare |
| Licensed Real Estate Agents (REAA2008) |              |