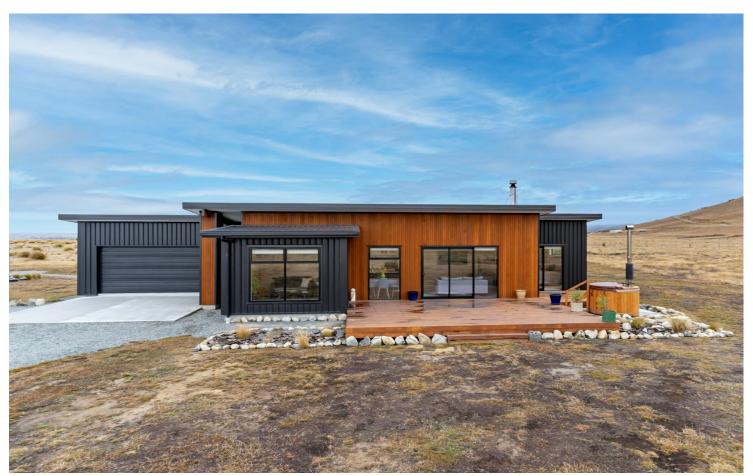

## Newly Built Alpine Retreat!

Discover the epitome of modern alpine living in this architecturally designed, newly built (2023) 4-bedroom home.

Set on an expansive 4-hectare property, this residence offers unparalleled comfort and style. This home has two stylish bathrooms, a double garage, and an additional two-bay shed, meeting all your needs for space and convenience. The gorgeous open-plan kitchen with 2 living spaces makes for a great entertaining space or retreat to escape to. The wood burner makes it cosy in the winter, and the heat pump in the master bedroom is designed for cooling in the summer. Bespoke styling has been created throughout the home, reflecting the Mackenzie Country colours.

With 360-degree views, sit back & enjoy the pristine beauty of the alpine vistas from your private haven, complete with a bore. This property is an ideal blend of elegance and functionality, perfect for those seeking a serene retreat with contemporary amenities.