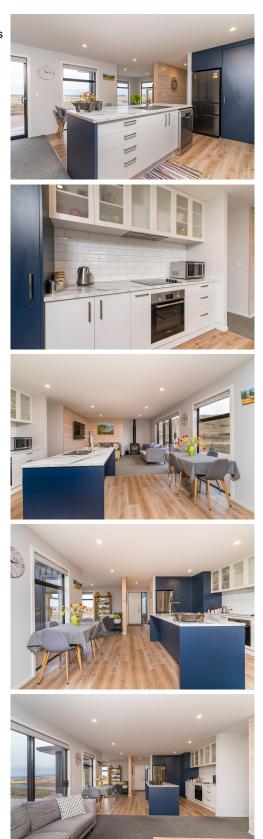

## Twizel, 135a Ben Ohau Road Newly Built Alpine Retreat!

Discover the epitome of modern alpine living in this architecturally designed, newly built (2023) 4-bedroom home.

Set on an expansive 4-hectare property, this residence offers unparalleled comfort and style. This home has two stylish bathrooms, a double garage, and an additional two-bay shed, meeting all your needs for space and convenience. The gorgeous open-plan kitchen with 2 living spaces makes for a great entertaining space or retreat to escape to. The wood burner makes it cosy in the winter, and the heat pump in the master bedroom is designed for cooling in the summer. Bespoke styling has been created throughout the home, reflecting the Mackenzie Country colours.