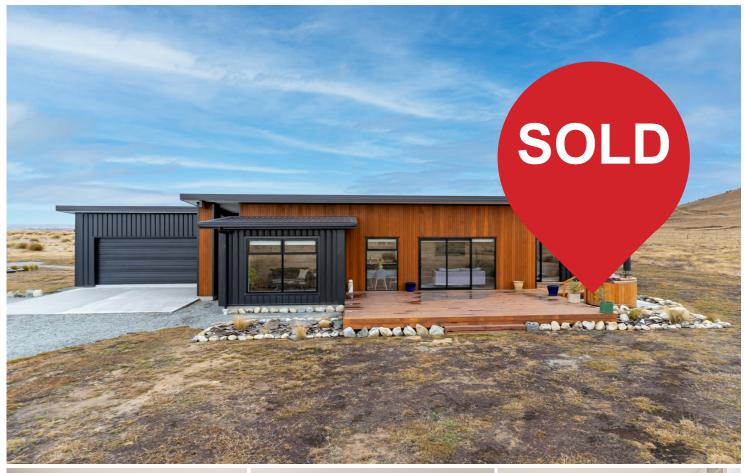

## Twizel, 135a Ben Ohau Road Newly Built Alpine Retreat!

Discover the epitome of modern alpine living in this architecturally designed, newly built (2023) 4-bedroom home.

Set on an expansive 4-hectare property, this residence offers unparalleled comfort and style. This home has two stylish bathrooms, a double garage, and an additional two-bay shed, meeting all your needs for space and convenience. The gorgeous open-plan kitchen with 2 living spaces makes for a great entertaining space or retreat to escape to. The wood burner makes it cosy in the winter, and the heat pump in the master bedroom is designed for cooling in the summer. Bespoke styling has been created throughout the home, reflecting the Mackenzie Country colours.

With 360-degree views, sit back & enjoy the pristine beauty of the alpine vistas from your private haven, complete with a bore. This property is an ideal blend of elegance and functionality, perfect for those seeking a serene retreat with contemporary amenities.

House Size: 185m2 Land Size: 4.0350ha