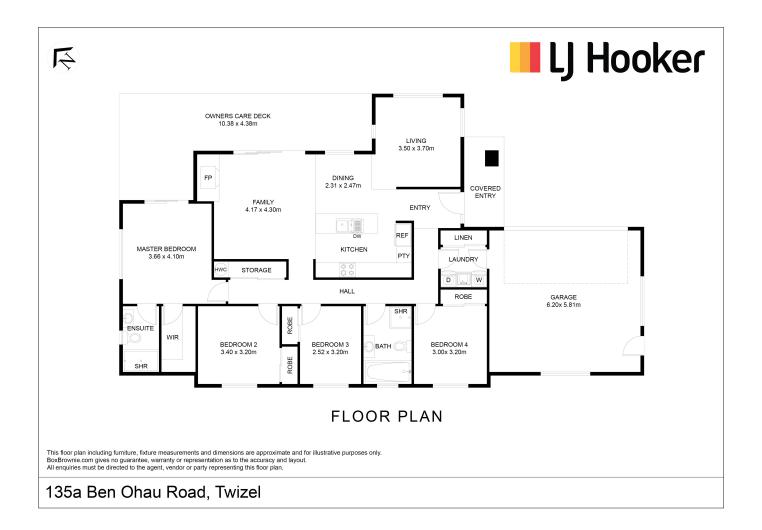

## Twizel, 135a Ben Ohau Road Newly Built Alpine Retreat!

Discover the epitome of modern alpine living in this architecturally designed, newly built (2023) 4-bedroom home.

Set on an expansive 4-hectare property, this residence offers unparalleled comfort and style. This home has two stylish bathrooms, a double garage, and an additional two-bay shed, meeting all your needs for space and convenience. The gorgeous open-plan kitchen with 2 living spaces makes for a great entertaining space or retreat to escape to. The wood burner makes it cosy in the winter, and the heat pump in the master bedroom is designed for cooling in the summer. Bespoke styling has been created throughout the home, reflecting the Mackenzie Country colours.

House Size: 185m2 Land Size: 4.0350ha