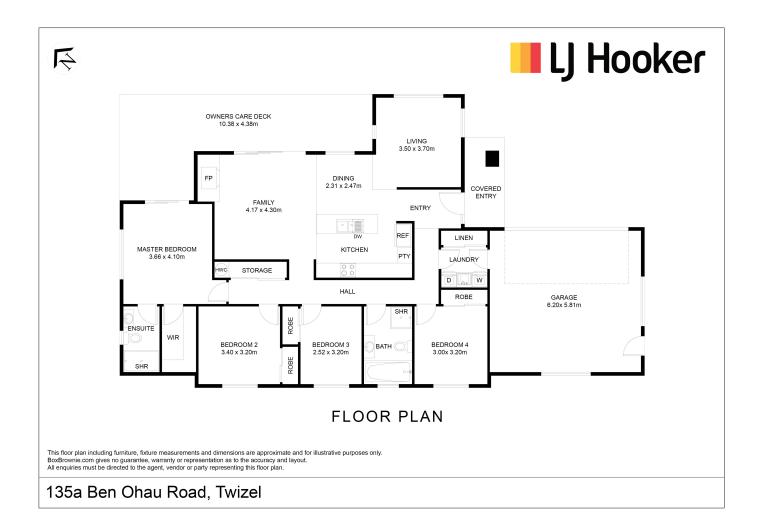

House Size: 185m2 Land Size: 4.0350ha

## More About this Property

| Property ID                            | DUEH5T       |  |
|----------------------------------------|--------------|--|
| Property Type                          | House        |  |
| House Size                             | 185 m²       |  |
| Land Area                              | 4.04 hectare |  |
| Licensed Real Estate Agents (REAA2008) |              |  |