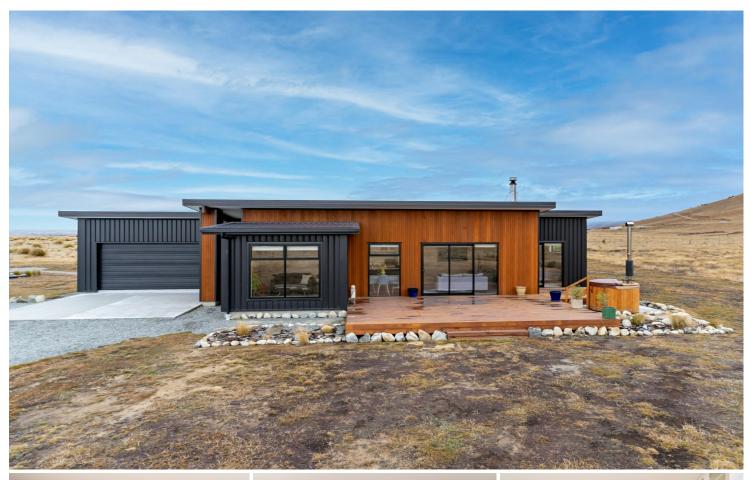

## Twizel, 135a Ben Ohau Road Newly Built Alpine Retreat!

Discover the epitome of modern alpine living in this architecturally designed, newly built (2023) 4-bedroom home.

Set on an expansive 4-hectare property, this residence offers unparalleled comfort and style. This home has two stylish bathrooms, a double garage, and an additional two-bay shed, meeting all your needs for space and convenience. The gorgeous open-plan kitchen with 2 living spaces makes for a great entertaining space or retreat to escape to. The wood burner makes it cosy in the winter, and the heat pump in the master bedroom is designed for cooling in the summer. Bespoke styling has been created throughout the home, reflecting the Mackenzie Country colours.

With 360-degree views, sit back & enjoy the pristine beauty of the alpine vistas from your private haven, complete with a bore. This property is an ideal blend of elegance and functionality, perfect for those seeking a serene retreat with contemporary amenities.

House Size: 185m2 Land Size: 4.0350ha