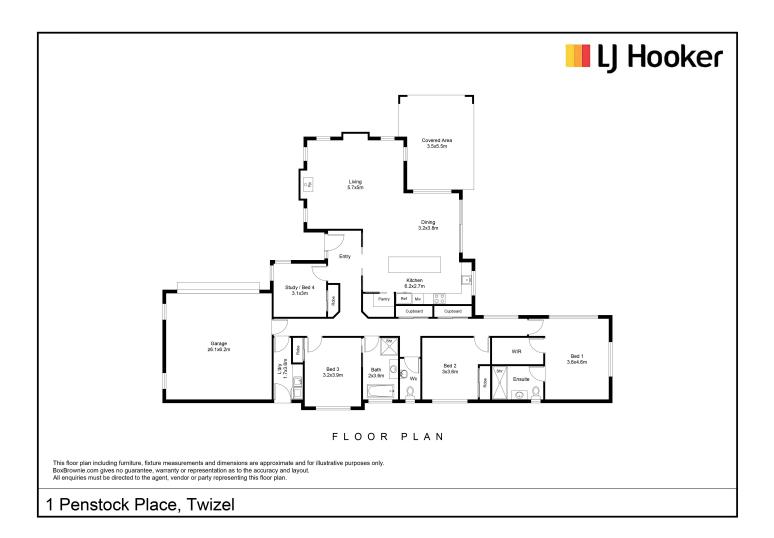

## The Perfect Family Haven

Introducing, 1 Penstock Place, your dream home, tucked away down a quiet street in Twizel. This beautifully presented property offers a light and airy open-plan living area, perfect for family gatherings or peaceful relaxation. With three spacious bedrooms and an additional office or extra bedroom, this home accommodates family, guests, or remote work with ease.

The master suite offers privacy and luxury with an ensuite and walk-in robe, while the family bathroom provides ample space for everyone. There's plenty of storage in the hallway, a separate laundry, and an internal access garage, making day-to-day living smooth and effortless. Enjoy year-round comfort with a woodburner and heat pump, alongside double glazing.

House size: 219m2 Land size: 908m2

Zoning: Low Density Residential

| Property ID   | DX9H5T |
|---------------|--------|
| Property Type | House  |
| House Size    | 219 m² |
| Land Area     | 908 m² |

**Licensed Real Estate Agents (REAA2008)** 