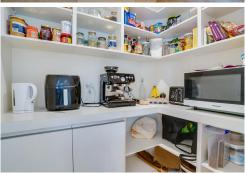

The master suite offers privacy and luxury with an ensuite and walk-in robe, while the family bathroom provides ample space for everyone. There's plenty of storage in the hallway, a separate laundry, and an internal access garage, making day-to-day living smooth and effortless. Enjoy year-round comfort with a woodburner and heat pump, alongside double glazing.