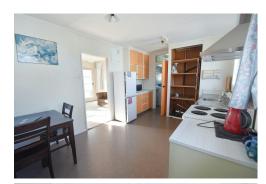

Three bedrooms provide accommodation and are complemented by a family bathroom with a classic kitchen layout for a hydro property. The original Juno fire has been complimented with a heat-pump and offers potential to add your flavour throughout in expressing your own sense of personality and style within.