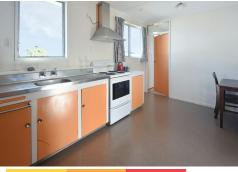

Three bedrooms provide accommodation and are complemented by a family bathroom with a classic kitchen layout for a hydro property. The original Juno fire has been complimented with a heat-pump and offers potential to add your flavour throughout in expressing your own sense of personality and style within.