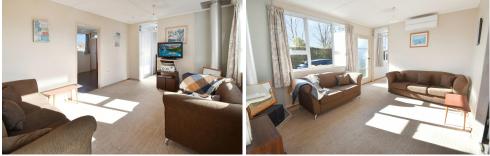

Three bedrooms provide accommodation and are complemented by a family bathroom with a classic kitchen layout for a hydro property. The original Juno fire has been complimented with a heat-pump and offers potential to add your flavour throughout in expressing your own sense of personality and style within.