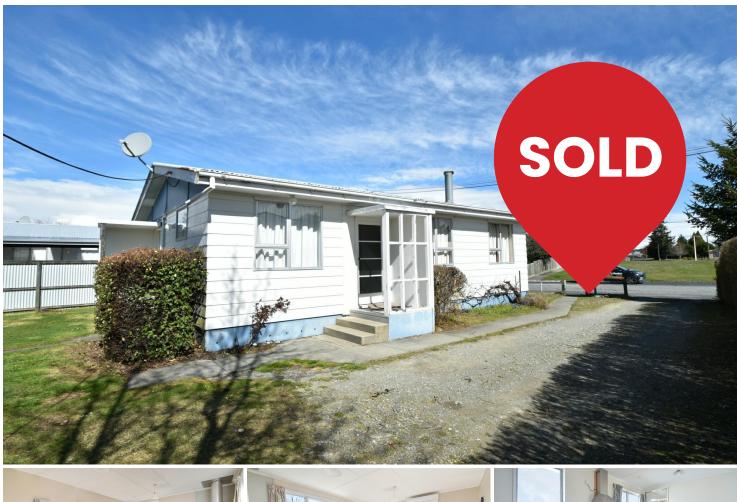

# **Twizel, 18 Cass Crescent**

Living Original on Cass

Experience the ultimate in original Twizel living with this Reg 130 hydro house located at 18 Cass Crescent in the heart of Twizel.

Close to local shops and boasting scope for further improvement, our featured property is offered to the market with real commitment by vendors who are determined to achieve a sale here.

Three bedrooms provide accommodation and are complemented by a family bathroom with a classic kitchen layout for a hydro property. The original Juno fire has been complimented with a heat-pump and offers potential to add your flavour throughout in expressing your own sense of personality and style within.

Single garage with plenty of off street parking will make this an ideal property to

For Sale \$515,000

View ljhooker.co.nz/DNTH5T

own.

Affordable properties in this area of Twizel are rare to find, and prospective purchasers are urged to act quickly.

Contact Karan & Jess to know more about this enticing option to call your own.

House Size: 70m2 Land Size: 676m2 Zoning: Residential One