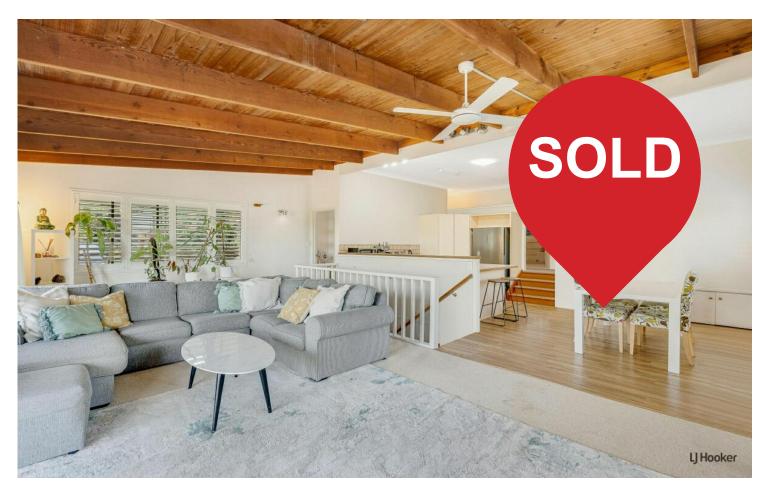

# Tweed Heads West, 31 Lalina Avenue SOLD BY GARY EVENDEN

Welcome to your dream home, where comfort meets sophistication! This beautifully maintained property features a large, spacious, open living room perfect for entertaining and relaxing. The home boasts stunning wooden floors in the kitchen and dining room, adding a touch of warmth and natural beauty.

For Sale \$890,000 - \$960,000

View ljhooker.com.au/K5CHEZ

Contact Gary Evenden 0411 966 001 gary@ljhookerct.com.au - Enjoy a seamless flow between the living, dining, and kitchen areas, perfect for entertaining and family gatherings

## More About this Property

| Property ID   | K5CHEZ                                                                              |  |
|---------------|-------------------------------------------------------------------------------------|--|
| Property Type | House                                                                               |  |
| Land Area     | 737 m²                                                                              |  |
| Including     | Air Conditioning<br>Toilets (2)<br>Balcony<br>Deck<br>Floorboards<br>Built-in-Robes |  |