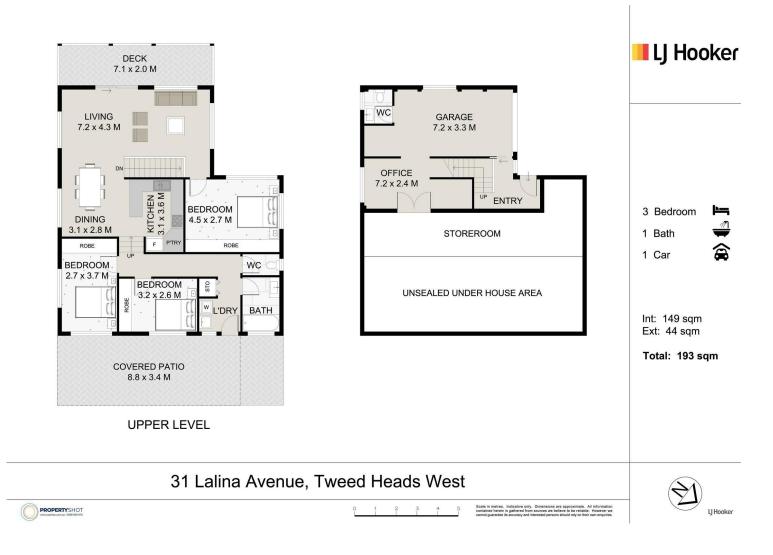

## More About this Property

| Property ID   | K5CHEZ                                                                              |  |
|---------------|-------------------------------------------------------------------------------------|--|
| Property Type | House                                                                               |  |
| Land Area     | 737 m²                                                                              |  |
| Including     | Air Conditioning<br>Toilets (2)<br>Balcony<br>Deck<br>Floorboards<br>Built-in-Robes |  |