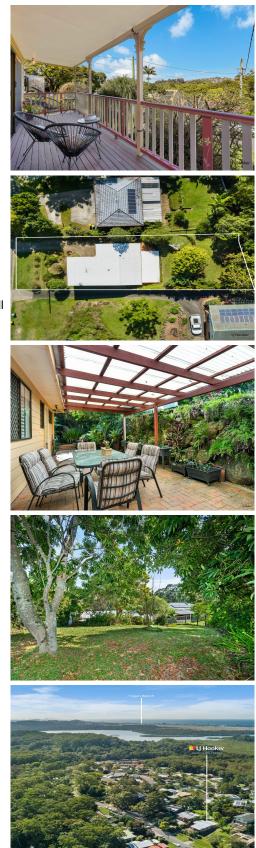

This delightful 3-bedroom house boasts impressive hinterland views from its spacious timber balcony. The upper level provides a perfect vantage point to soak in the serene backdrop, making it an ideal retreat after a busy day.

- Relax and unwind on the generously sized covered deck while taking in beautiful views: an ideal space for outdoor dining and lounging, rain, hail or shine

- Enjoy the luxury of plantation shutters throughout, offering both style and privacy

- A versatile room downstairs that can be used as a home office, study, or additional workspace, catering to your professional or personal needs

- Discover a dedicated space for outdoor entertaining, perfect for hosting BBQs, social gatherings, or simply enjoying the fresh air

- The contemporary bathroom includes both a bath for relaxing soaks and a separate shower for quick, efficient use

- A generous, accessible space situated under the house, providing ample room to store any bulk items

- Expansive backyard offers plenty of room for children to play, pets to roam, or for you to create your dream garden

- Location convenience, just a 10 minute drive to the GC airport, Kirra Beach & Tweed Mall