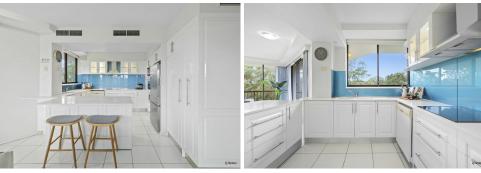

Perfect for those looking to down size without compromising on size and space, you will be able to simply move in, unpack and relax in this well appointed apartment. The home chef will take great delight in the well equipped kitchen. Connecting the zones seamlessly is the open plan living and dining space which flows out onto the wraparound balcony making entertaining a breeze.

Apartment features:

- 2 car spaces side by side
- storage cage
- ducted air conditioning
- soft close cabinetry
- moveable kitchen island bench
- two person spa bath