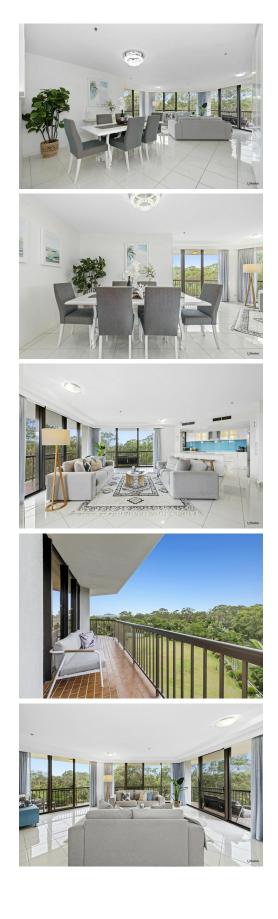

Coastal Resort Style Living

This renovated 6th floor apartment is positioned on the North-East side of the building, overlooking the lush, leafy surrounds. With resort style facilities, you can fill your days soaking up the glorious sunshine by the resort style pool, or relaxing after a sauna with a book from the library area. And for the golfers, take advantage of the direct access into the Coolangatta Tweed Golf Club, if you're a member.

Perfect for those looking to down size without compromising on size and space, you will be able to simply move in, unpack and relax in this well appointed apartment. The home chef will take great delight in the well equipped kitchen. Connecting the zones seamlessly is the open plan living and dining space which flows out onto the wraparound balcony making entertaining a breeze.

### Pinehurst features:

- 2.8 acres of manicured gardens & lawns
- A large duck pond that attracts an abundance of native bird life
- A fully enclosed covered entertaining area plus an adjoining electric BBQ facility
- A 25m resort style pool with a heated spa
- Sauna and shower facilities
- Tennis court
- Access into Coolangatta / Tweed golf course, if you're a member