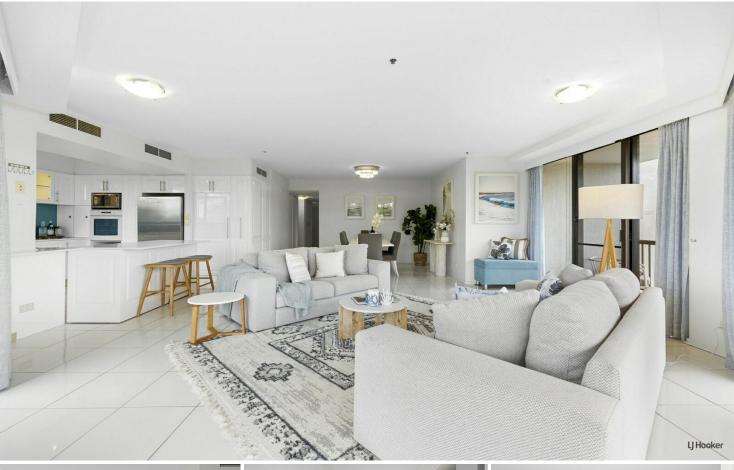

Perfect for those looking to down size without compromising on size and space, you will be able to simply move in, unpack and relax in this well appointed apartment. The home chef will take great delight in the well equipped kitchen. Connecting the zones seamlessly is the open plan living and dining space which flows out onto the wraparound balcony making entertaining a breeze.

Apartment features:

- 2 car spaces side by side
- storage cage
- ducted air conditioning
- soft close cabinetry
- moveable kitchen island bench
- two person spa bath