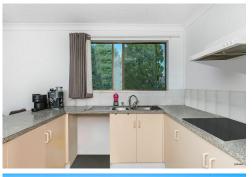

- Open-plan living/dining area offers an airy feel with a leafy outlook
- Enjoys natural light, cross breezes and an easy outdoor flow
- Extends seamlessly onto a cosy entertaining balcony
- Serviceable kitchen provides ample cabinetry and pantry space
- North facing bedrooms are both appointed with built-in robes
- Updated two way bathroom includes a bath and shower recess
- Separate w/c, internal laundries facilities, linen cupboard
- Great entry point apartment, with potential to update and make it your own
- Easycare property, generous single garage, walk to buses, near M1 access
- Metres to Arkinstall Park, Tweed Heads South Primary School