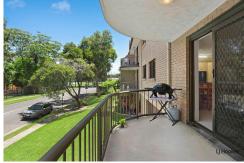

Positioned in a leafy parkside pocket, this first floor I apartment is airy, neatly presented and ideal for first homebuyers or an investor. Located in a well maintained complex, a short stroll to Arkinstall Park and schools, with shopping centre's and beaches nearby.

- Open-plan living/dining area offers an airy feel with a leafy outlook
- Enjoys natural light, cross breezes and an easy outdoor flow
- Extends seamlessly onto a cosy entertaining balcony
- Serviceable kitchen provides ample cabinetry and pantry space
- North facing bedrooms are both appointed with built-in robes
- Updated two way bathroom includes a bath and shower recess
- Separate w/c, internal laundries facilities, linen cupboard
- Great entry point apartment, with potential to update and make it your own
- Easycare property, generous single garage, walk to buses, near M1 access
- Metres to Arkinstall Park, Tweed Heads South Primary School