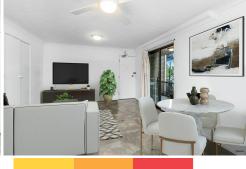

- Open-plan living/dining area offers an airy feel with a leafy outlook
- Enjoys natural light, cross breezes and an easy outdoor flow
- Extends seamlessly onto a cosy entertaining balcony
- Serviceable kitchen provides ample cabinetry and pantry space
- North facing bedrooms are both appointed with built-in robes
- Updated two way bathroom includes a bath and shower recess
- Separate w/c, internal laundries facilities, linen cupboard
- Great entry point apartment, with potential to update and make it your own
- Easycare property, generous single garage, walk to buses, near M1 access
- Metres to Arkinstall Park, Tweed Heads South Primary School