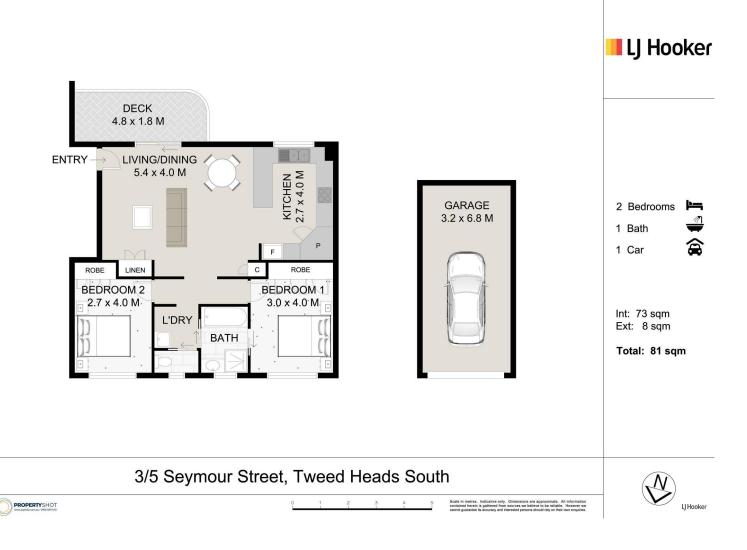

- Open-plan living/dining area offers an airy feel with a leafy outlook
- Enjoys natural light, cross breezes and an easy outdoor flow
- Extends seamlessly onto a cosy entertaining balcony
- Serviceable kitchen provides ample cabinetry and pantry space
- North facing bedrooms are both appointed with built-in robes
- Updated two way bathroom includes a bath and shower recess
- Separate w/c, internal laundries facilities, linen cupboard
- Great entry point apartment, with potential to update and make it your own
- Easycare property, generous single garage, walk to buses, near M1 access
- Metres to Arkinstall Park, Tweed Heads South Primary School

## More About this Property

| Property ID   | K83HEZ                    |   |
|---------------|---------------------------|---|
| Property Type | Unit                      | - |
| House Size    | 81 m²                     | - |
| Including     | Balcony<br>Built-in-Robes | _ |