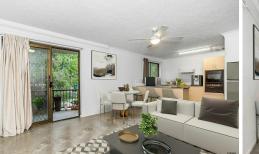

- Open-plan living/dining area offers an airy feel with a leafy outlook
- Enjoys natural light, cross breezes and an easy outdoor flow
- Extends seamlessly onto a cosy entertaining balcony
- Serviceable kitchen provides ample cabinetry and pantry space
- North facing bedrooms are both appointed with built-in robes
- Updated two way bathroom includes a bath and shower recess
- Separate w/c, internal laundries facilities, linen cupboard
- Great entry point apartment, with potential to update and make it your own
- Easycare property, generous single garage, walk to buses, near M1 access
- Metres to Arkinstall Park, Tweed Heads South Primary School