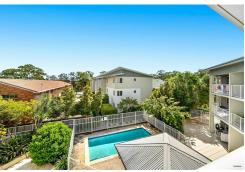

# Tweed Heads South, 29/33 Lloyd Street SOLD BY JO LYNCH & JO ELWIN

This is a bright and spacious top floor unit. With an open plan kitchen / living space and 2 bedrooms, the master with ensuite.

The balcony is generous enough to accommodate an outdoor table setting and outdoor lounge. Overlooking the swimming pool, with Tweed River glimpses through the trees. This fully undercover outdoor space was designed to suit the coastal climate of the Tweed Region.

More details...

- Kitchen with electric oven, range hood and dishwasher.
- Master bedroom features wardrobes and ensuite
- Bedroom 2 with built-in wardrobe space
- Ceiling fans throughout
- Split system air conditioning in living area
- Tiled floors throughout (except for carpeted bedrooms)
- Combined bathroom & laundry
- Secure complex with intercom
- 3 story walk up
- Secure undercover car park with allocated spot for 1 vehicle
- Swimming pool in complex