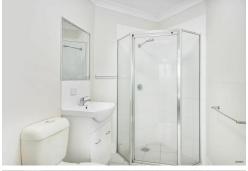

More details...

- Kitchen with electric oven, range hood and dishwasher.
- Master bedroom features wardrobes and ensuite
- Bedroom 2 with built-in wardrobe space
- Ceiling fans throughout
- Split system air conditioning in living area
- Tiled floors throughout (except for carpeted bedrooms)
- Combined bathroom & laundry
- Secure complex with intercom
- 3 story walk up
- Secure undercover car park with allocated spot for 1 vehicle
- Swimming pool in complex