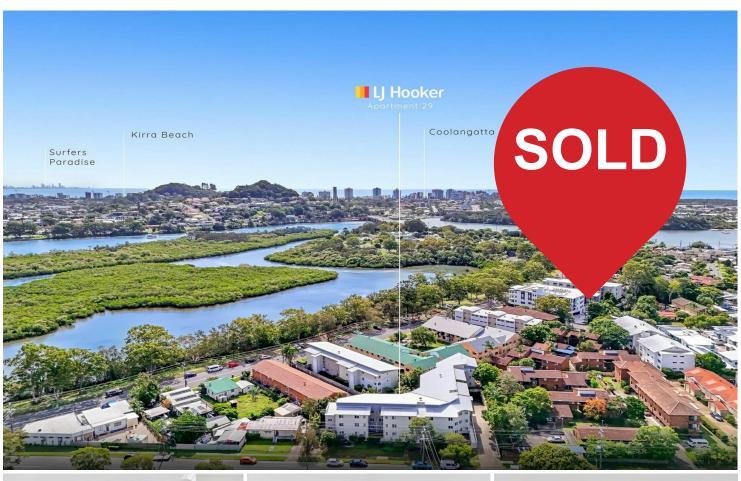

# Tweed Heads South, 29/33 Lloyd Street SOLD BY JO LYNCH & JO ELWIN

This is a bright and spacious top floor unit. With an open plan kitchen / living space and 2 bedrooms, the master with ensuite.

The balcony is generous enough to accommodate an outdoor table setting and outdoor lounge. Overlooking the swimming pool, with Tweed River glimpses through the trees. This fully undercover outdoor space was designed to suit the coastal climate of the Tweed Region.

You will be central to shops, cafes & restaurants, beaches, and riverside walking & riding paths.

Currently tenanted until 17th June, 2024 allowing the buyer the option to move in or renew the lease with current tenants.

#### 29/33 Lloyd Street is central to:

- Schools including Tweed River High, Tweed Heads South Primary, Lindisfarne and Pacific Coast Private Schools
- Tweed City Shopping Centre and Tweed Mall
- Beaches of the Gold & Tweed Coasts
- Tweed Hospital, Southern Cross University and Gold Coast International Airport are all within 10 minutes' drive.
- Boat ramp, footpaths, and bus stops
- Sporting fields and netball courts