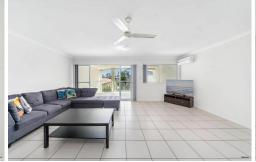

# Tweed Heads South, 29/33 Lloyd Street SOLD BY JO LYNCH & JO ELWIN

This is a bright and spacious top floor unit. With an open plan kitchen / living space and 2 bedrooms, the master with ensuite.

The balcony is generous enough to accommodate an outdoor table setting and outdoor lounge. Overlooking the swimming pool, with Tweed River glimpses through the trees. This fully undercover outdoor space was designed to suit the coastal climate of the Tweed Region.

More details...

- Kitchen with electric oven, range hood and dishwasher.
- Master bedroom features wardrobes and ensuite
- Bedroom 2 with built-in wardrobe space
- Ceiling fans throughout
- Split system air conditioning in living area
- Tiled floors throughout (except for carpeted bedrooms)
- Combined bathroom & laundry
- Secure complex with intercom
- 3 story walk up
- Secure undercover car park with allocated spot for 1 vehicle
- Swimming pool in complex