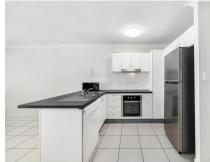

More details...

- Kitchen with electric oven, range hood and dishwasher.
- Master bedroom features wardrobes and ensuite
- Bedroom 2 with built-in wardrobe space
- Ceiling fans throughout
- Split system air conditioning in living area
- Tiled floors throughout (except for carpeted bedrooms)
- Combined bathroom & laundry
- Secure complex with intercom
- 3 story walk up
- Secure undercover car park with allocated spot for 1 vehicle
- Swimming pool in complex