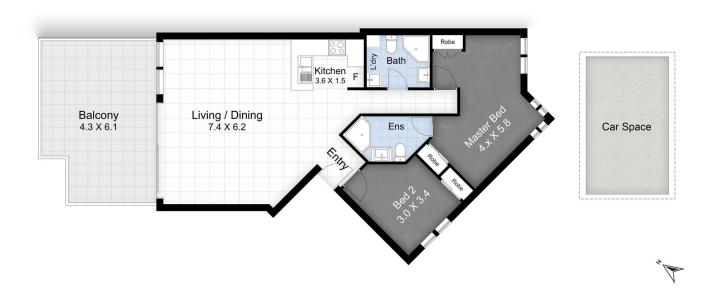

# Tweed Heads South, 29/33 Lloyd Street SOLD BY JO LYNCH & JO ELWIN

This is a bright and spacious top floor unit. With an open plan kitchen / living space and 2 bedrooms, the master with ensuite.

The balcony is generous enough to accommodate an outdoor table setting and outdoor lounge. Overlooking the swimming pool, with Tweed River glimpses through the trees. This fully undercover outdoor space was designed to suit the coastal climate of the Tweed Region.

More details...

- Kitchen with electric oven, range hood and dishwasher.
- Master bedroom features wardrobes and ensuite
- Bedroom 2 with built-in wardrobe space
- Ceiling fans throughout
- Split system air conditioning in living area
- Tiled floors throughout (except for carpeted bedrooms)
- Combined bathroom & laundry
- Secure complex with intercom
- 3 story walk up
- Secure undercover car park with allocated spot for 1 vehicle
- Swimming pool in complex

LJ Hooker Coolangatta | Tweed (07) 5536 5577 5/100 Griffith Street, COOLANGATTA QLD 4225 coolangattatweed.ljhooker.com.au | enquiries@ljhookerct.com.au

LJ Hooker 29/33 Lloyd Street, Tweed Heads South

Internal -85m2 | Covered External - 23m2 | Total - 108m2