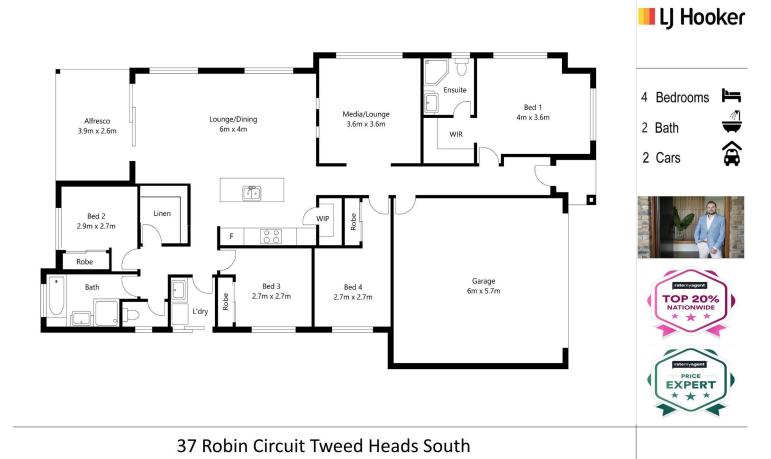

## More About this Property

| Property ID   | KD6HEZ                                                                                              |
|---------------|-----------------------------------------------------------------------------------------------------|
| Property Type | House                                                                                               |
| Land Area     | 455 m²                                                                                              |
| Including     | Air Conditioning Ducted Cooling Ducted Heating Dishwasher Built-in-Robes Fully Fenced Remote Garage |

Scale in metres. Indicative only. Dimensions are approximate. All information contained herein is gathered from sources we believe to be reliable. However we cannot guarantee its accuracy and interested persons should rely on their own enquiries.