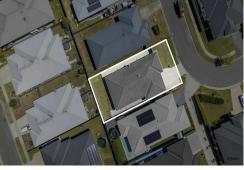

## More About this Property

| Property ID   | KD6HEZ                                                                                              |
|---------------|-----------------------------------------------------------------------------------------------------|
| Property Type | House                                                                                               |
| Land Area     | 455 m²                                                                                              |
| Including     | Air Conditioning Ducted Cooling Ducted Heating Dishwasher Built-in-Robes Fully Fenced Remote Garage |

Scale in metres. Indicative only. Dimensions are approximate. All information contained herein is gathered from sources we believe to be reliable. However we cannot guarantee its accuracy and interested persons should rely on their own enquiries.