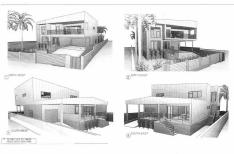

# Tweed Heads South, 120 Dry Dock Road

Excellent Location, DA approved to Build Your Dream Home and Granny Flat

Calling all builders ,the plans are done, DA approval has been granted to build a large family home with a granny flat and demolish the current home

#### **Contact**

Paul Sheehan 0438 196 966 paul@ljhookerct.com.au

LJ Hooker Coolangatta | Tweed (07) 5536 5577

- Rare redevelopment opportunity, DA approved for a large family home and granny flat
- 803m2 block with 18m2 approx. street frontage, zoned R2 Low Density Residential