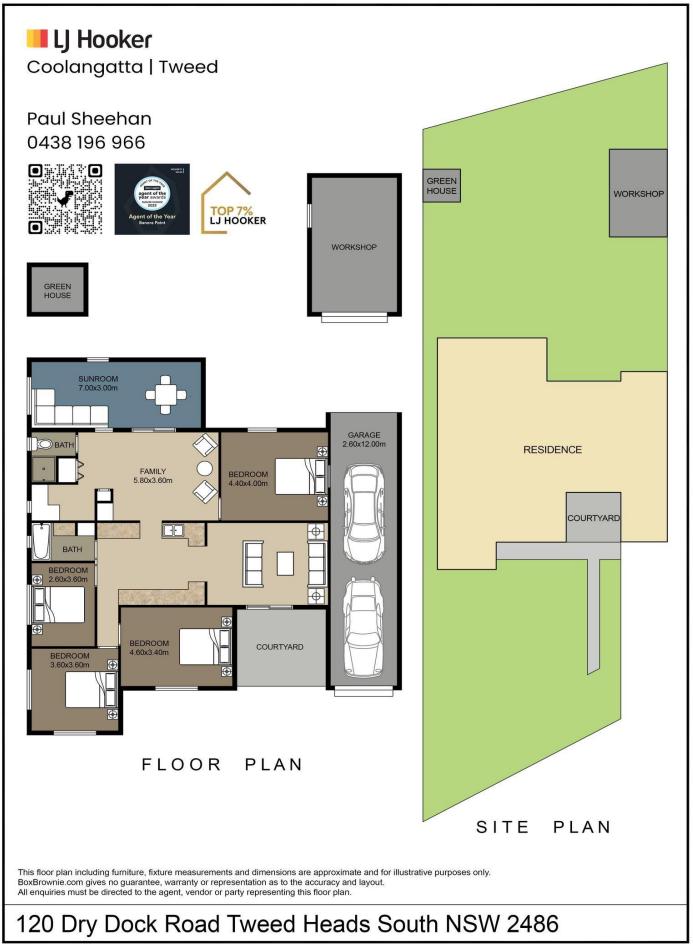

# Tweed Heads South, 120 Dry Dock Road

Excellent Location, DA approved to Build Your Dream Home and Granny Flat

Calling all builders ,the plans are done, DA approval has been granted to build a large family home with a granny flat and demolish the current home

#### **Contact**

Paul Sheehan 0438 196 966 paul@ljhookerct.com.au

LJ Hooker Coolangatta | Tweed (07) 5536 5577

- Rare redevelopment opportunity, DA approved for a large family home and granny flat
- 803m2 block with 18m2 approx. street frontage, zoned R2 Low Density Residential

## **More About this Property**

| Property ID   | KH4HEZ                                                    |
|---------------|-----------------------------------------------------------|
| Property Type | House                                                     |
| Land Area     | 803 m2                                                    |
| Including     | Toilets (2)<br>Workshop<br>Built-in-Robes<br>Fully Fenced |