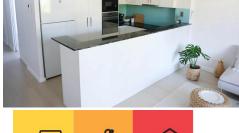

- Kitchen with stone bench tops, 2 pack cabinetry, electric oven, stove top, range hood and dishwasher

- Recent addition of high-quality hybrid flooring throughout, scratch resistant

- Master bedroom with direct access to balcony, ensuite, walk-in robe & ceiling fan