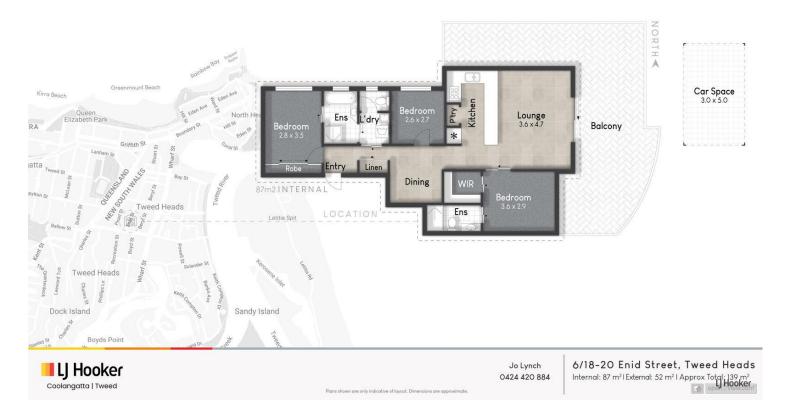

A spacious 3-bedroom first level apartment with 2 bathrooms, huge balcony and 1 secure car space.

The apartment features a modern kitchen with stone bench tops and glass splash backs. Open plan living extends to your large undercover balcony overlooking the park. New high quality hybrid flooring throughout the apartment adds to the coastal aesthetic.

The master bedroom also has direct balcony access along with an ensuite and walk-in robe.

LJ Hooker Coolangatta | Tweed (07) 5536 5577

Expressions Of Interest Closing Tues 28th Jan.

View ljhooker.com.au/KC3HEZ

- Kitchen with stone bench tops, 2 pack cabinetry, electric oven, stove top, range hood and dishwasher

- Recent addition of high-quality hybrid flooring throughout, scratch resistant

- Master bedroom with direct access to balcony, ensuite, walk-in robe & ceiling fan

- 2 guest bedrooms with built-in robes and ceiling fans
- Main bathroom with bathtub and separate toilet
- Separate laundry
- Hardwired smoke alarms
- Large balcony overlooking the park
- 14 units in the complex
- Split-system air conditioning in lounge
- Video intercom system at front entry

- Secure undercover parking space for 1 vehicle plus visitor parking. Additional on street parking

- 1 story walk-up

Rental Appraisal: approx. \$900 - \$950 per week Body Corp: approx. \$61 per week includes building insurance and water usage Council Rates: approx. \$2,775 per annum