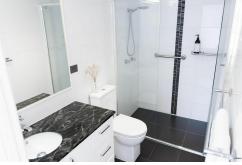

- 2 guest bedrooms with built-in robes and ceiling fans
- Main bathroom with bathtub and separate toilet
- Separate laundry
- Hardwired smoke alarms
- Large balcony overlooking the park
- 14 units in the complex
- Split-system air conditioning in lounge
- Video intercom system at front entry