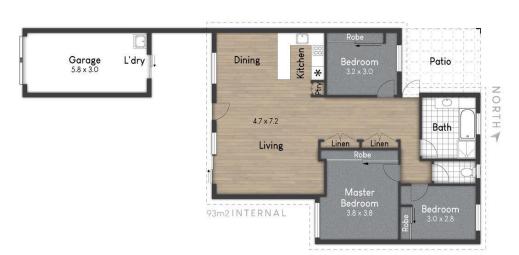

## **More About this Property**

| Property ID   | HCFHEZ |
|---------------|--------|
| Property Type | Unit   |
| House Size    | 122 m² |

4 KIRRA BEACH 5 SNAPPER ROCKS

Location Map

336/20 Binya Ave, Tweed Heads

BED 3 \$ BATH1 CAR1 Internal: 93 m $^2$  | External: 11 m $^2$  | Approx Total: 104 m $^2$ 