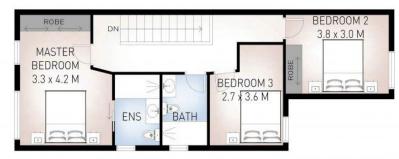

## More About this Property

issue, but may change.

| Property Type Unit<br>Including Air Conditioning<br>Toilets (3)<br>Pool<br>Tennis Court<br>Courtyard<br>Built-in-Robes | Property ID   | KA3HEZ                                           |  |
|------------------------------------------------------------------------------------------------------------------------|---------------|--------------------------------------------------|--|
| Toilets (3)<br>Pool<br>Tennis Court<br>Courtyard                                                                       | Property Type | Unit                                             |  |
|                                                                                                                        | Including     | Toilets (3)<br>Pool<br>Tennis Court<br>Courtyard |  |

# 

Internal: 154 m<sup>2</sup> | External: 21 m<sup>2</sup> | Total: 175 m<sup>2</sup>

UPPER LEVEL

LJ Hooker Coolangatta | Tweed (07) 5536 5577