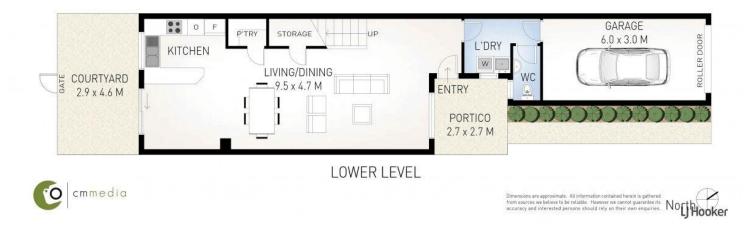

### Features:

- Open-plan living designed for modern comfort, creating a seamless flow between the kitchen, dining, and lounge areas

LJ Hooker Coolangatta | Tweed (07) 5536 5577

For Sale \$830,000 - \$850,000

- Ceiling fans throughout to maintain a comfortable temperature throughout the year
- Internal access to the garage for added convenience and security
- Convenient separate toilet downstairs, offering added practicality for guests
- Upstairs brand new bathrooms, offering a stylish, modern space with quality finishes and a sleek design
- Built-in wardrobes in all bedrooms ensuring ample storage
- Private courtyard offering a peaceful retreat, with direct access to common area grasslands
- Secure gated community, providing a quiet, family-friendly atmosphere in a sought-after location

## More About this Property

issue, but may change.

| Property Type Unit<br>Including Air Conditioning<br>Toilets (3)<br>Pool<br>Tennis Court<br>Courtyard<br>Built-in-Robes | Property ID   | KA3HEZ                                           |  |
|------------------------------------------------------------------------------------------------------------------------|---------------|--------------------------------------------------|--|
| Toilets (3)<br>Pool<br>Tennis Court<br>Courtyard                                                                       | Property Type | Unit                                             |  |
|                                                                                                                        | Including     | Toilets (3)<br>Pool<br>Tennis Court<br>Courtyard |  |