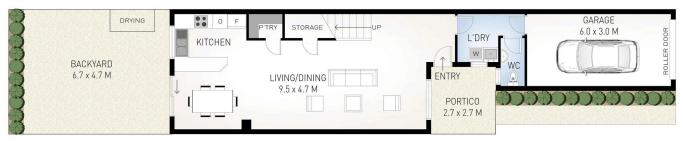

# 260/20 Binya Avenue, **Tweed Heads**→ 3 → 1 ♠ 1

Internal: 132 m<sup>2</sup> | External: 33 m<sup>2</sup> | Total: 165 m<sup>2</sup>

**UPPER LEVEL** 

LOWER LEVEL