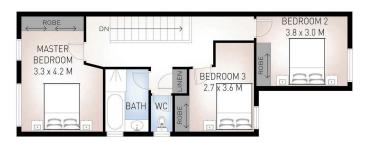

# 260/20 Binya Avenue, **Tweed Heads**→ 3 → 1 ♠ 1

Internal: 132 m<sup>2</sup> | External: 33 m<sup>2</sup> | Total: 165 m<sup>2</sup>

**UPPER LEVEL** 

LOWER LEVEL