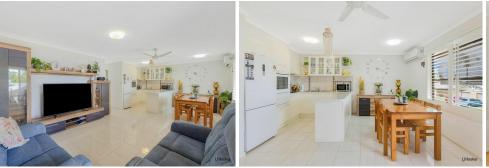

## Features:

- Air conditioning in the living room for optimal comfort
- Enjoy consistent airflow with ceiling fans throughout the property
- Raised front porch with blinds for privacy and shade, perfect for outdoor relaxation
- Stylishly updated bathroom offering his and hers sinks and a generously sized shower
- Versatile open plan living area that seamlessly connects the kitchen, dining and lounge