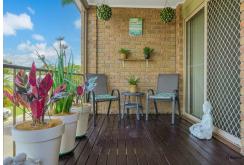

## Features:

- Air conditioning in the living room for optimal comfort
- Enjoy consistent airflow with ceiling fans throughout the property
- Raised front porch with blinds for privacy and shade, perfect for outdoor relaxation
- Stylishly updated bathroom offering his and hers sinks and a generously sized shower
- Versatile open plan living area that seamlessly connects the kitchen, dining and lounge

- Substantial ground-level garage providing adaptable storage options and a great workshop setup

- Separate toilet downstairs, providing extra convenience in a multi-level home

- Expansive undercover pergola area, offering ample space for outdoor entertaining and enjoyment