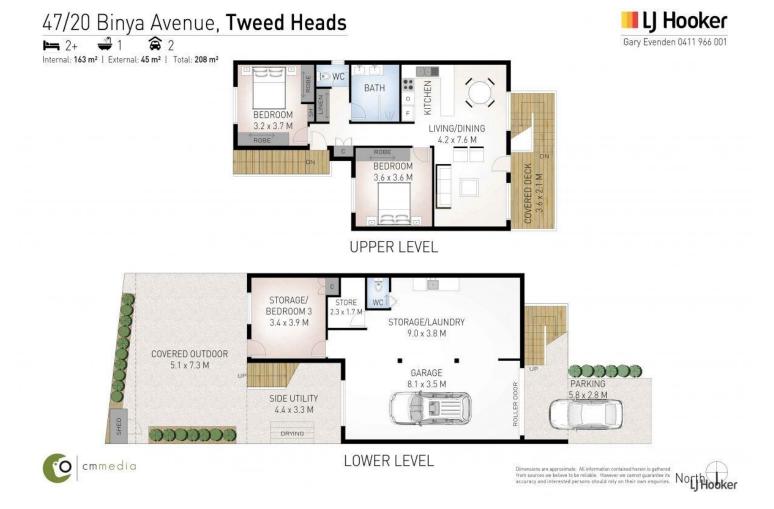

## **Tweed Heads, 47/20 Binya Avenue** 2+ Bedroom Townhouse with Additional Parking & Workshop

This elusive MK4 2-bedroom townhouse offers upstairs living with an open-concept layout, just a short 800m walk from Kirra Beach. The lower level features a large workshop, extra storage, a versatile third bedroom, plus additional parking with exclusive use.

- Substantial ground-level garage providing adaptable storage options and a great workshop setup

- Separate toilet downstairs, providing extra convenience in a multi-level home

- Expansive undercover pergola area, offering ample space for outdoor entertaining and enjoyment