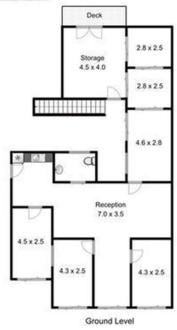

## 36 Beryl Street, Tweed Heads

Internal 188.0m2 External 95.0m2 Total 283.0m2

LJ Hooker