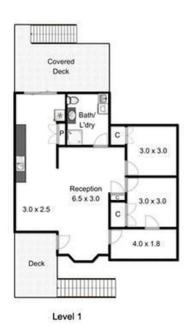

## Tweed Heads, 36 Beryl Street

Dual Living Home - Residential/Commerical, Mixed Use Site

What an exciting and truly unique opportunity so rare within the Tweed Heads area, this dual living home consisting of 7 bedrooms, 3 bathrooms with separate garaging rarely become available, perfectly positioned to capitalise on the regional growth and development potential.

## **More About this Property**

| Property ID   | K5AHEZ                        |
|---------------|-------------------------------|
| Property Type | House                         |
| Land Area     | 599 m2                        |
| Including     | Toilets (3)<br>Secure Parking |

## 36 Beryl Street, Tweed Heads

Internal 188.0m2 External 95.0m2 Total 283.0m2

LJ Hooker