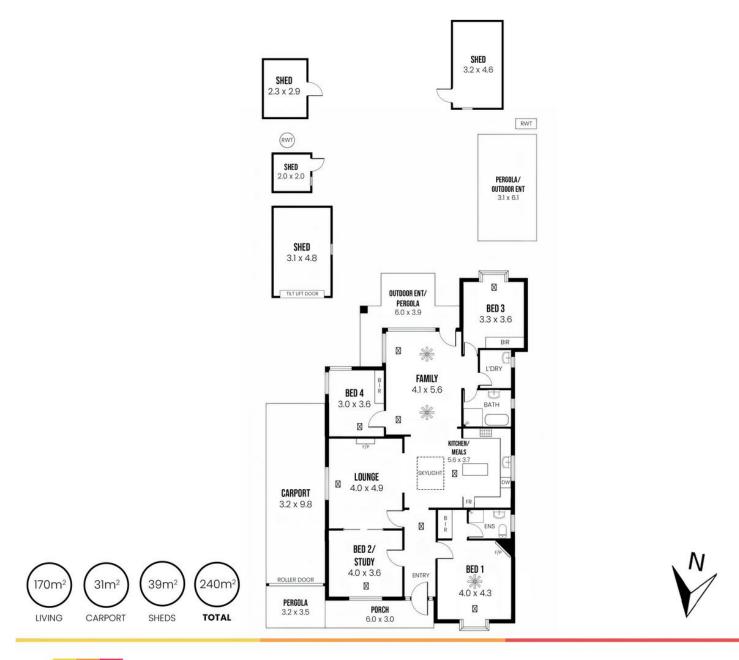

Offering a flexible floorplan with up to 4 bedrooms. All bedrooms have built-in robes and the master features a new ensuite. The formal lounge room has double doors leading through to the study, or fourth bedroom .

Zoned for Linden Park Primary and Marryatville High School.

Features include:

Under cover parking for 3 vehicles 3 sheds 6.6 kw solar panels Auto front gates

Purchasing this property as an investment? Talk with Kirsty Clark from our PM team and see why our Property Management department is #1 amongst all the LJ Hooker offices Worldwide.

## More About this Property

| Property ID   | 2C3QFDZ                                                           |
|---------------|-------------------------------------------------------------------|
| Property Type | House                                                             |
| Land Area     | 696 m <sup>2</sup>                                                |
| Including     | Ducted Cooling<br>Ducted Heating<br>Floorboards<br>Built-in-Robes |