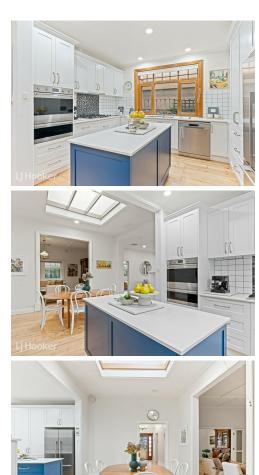

This recently renovated home has a well designed kitchen with island bench and quality appliances and 2 luxe bathrooms. The open plan meals and family room with parquetry flooring opens out to the paved pergola area and gazebo.