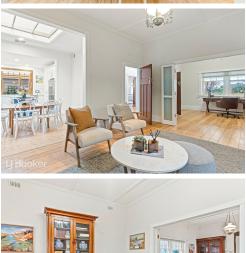

Offering a flexible floorplan with up to 4 bedrooms. All bedrooms have built-in robes and the master features a new ensuite. The formal lounge room has double doors leading through to the study, or fourth bedroom .

## **Tusmore, 4 Bakewell Street** A superb family home in tightly held location

An exquisite stone fronted 1920s bungalow with all the charm and character of yester year. High ornate ceilings, decorative fireplaces and rich timber floors feature throughout.