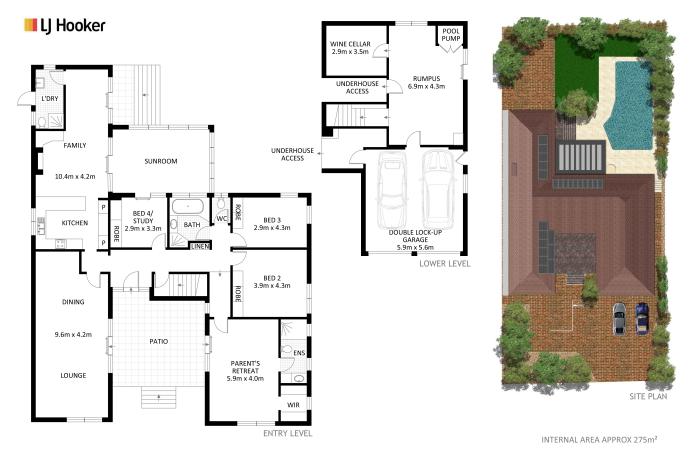

## Jing Peng

0424 262 673

jingpeng@ljhookergordon.com.au

LJ Hooker Gordon (02) 9496 8000

- Stylish kitchen with ample storage space, gas cooking and European appliances
- Spacious glass sunroom overlooking the sparking pool and featured landscape
- Superb king sized master bedroom with ensuite and walk in wardrobe
- Spacious lower-level rumpus/teen retreat, and extra space for wine storage
- Internal access to the double lock-up garage with additional front and off-street parking
- Easy access to Knox Grammer, Abbotsleigh, Barker College and Pymble Ladies College
- 400m stroll to Princes St shops, caf&aecute;, food market, and Flour Shop bakery

# More About this Property

| Property ID   | SWAHJX      |  |
|---------------|-------------|--|
| Property Type | House       |  |
| Land Area     | 777 m2      |  |
| Including     | Toilets (3) |  |

# LJ Hooker Gordon (02) 9496 8000

Shop 1, 777-779 Pacific Highway, GORDON NSW 2072 gordon.ljhooker.com.au | reception@ljhookergordon.com.au

134 Bobbin Head Road, Turramurra

Disclaimer: Plans shown are for presentation purposes and are not part of any legal document. All measurements and figures are approximate.