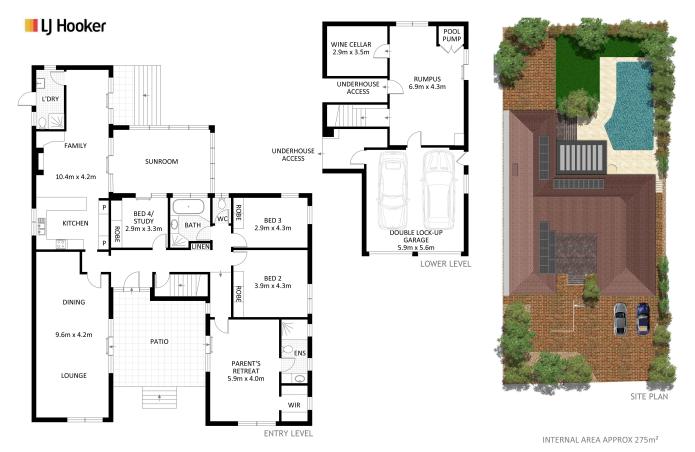

### LJ Hooker Gordon (02) 9496 8000

Shop 1, 777-779 Pacific Highway, GORDON NSW 2072 gordon.ljhooker.com.au | reception@ljhookergordon.com.au

134 Bobbin Head Road, Turramurra

Disclaimer: Plans shown are for presentation purposes and are not part of any legal document. All measurements and figures are approximate.