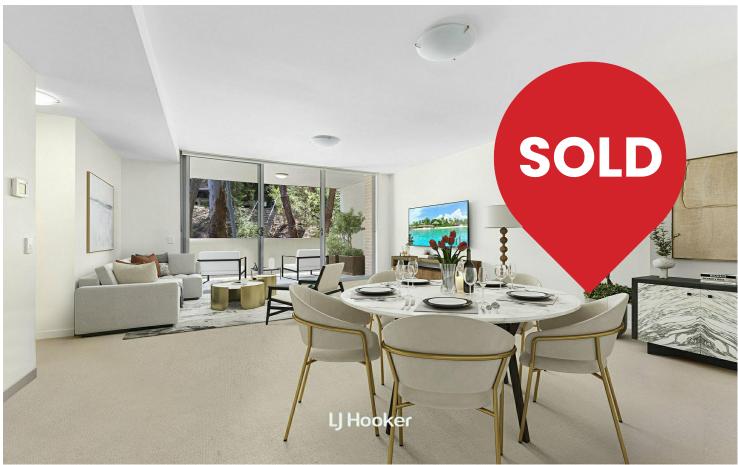

The expandable living and dining area, flooded with natural light, seamlessly flows to a generous entertainer's balcony overlooking lush views. The interior exudes modern finishes, with ducted air conditioning throughout, high ceilings and carpets.

The large chef/u8217?s kitchen boasts deluxe benchtops, gas cooking, and is fitted with high quality stainless steel DeLonghi appliances.

For Sale SOLD!!

View

ljhooker.com.au/SAWHJX