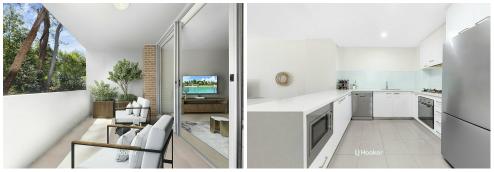

The expandable living and dining area, flooded with natural light, seamlessly flows to a generous entertainer's balcony overlooking lush views. The interior exudes modern finishes, with ducted air conditioning throughout, high ceilings and carpets.

The large chef/u8217?s kitchen boasts deluxe benchtops, gas cooking, and is fitted with high quality stainless steel DeLonghi appliances.

For Sale SOLD!!

View

ljhooker.com.au/SAWHJX