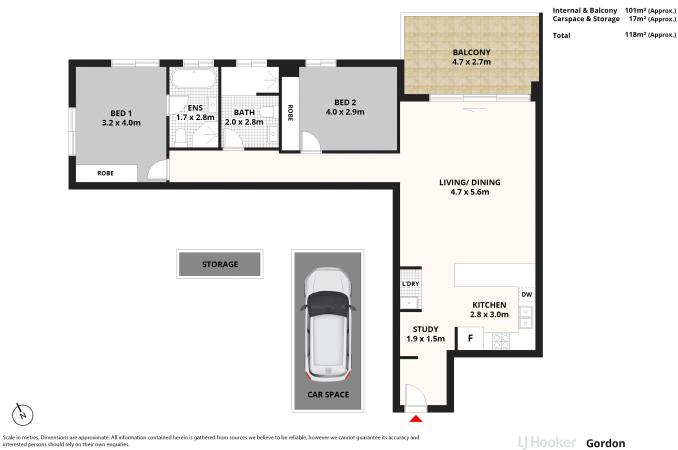

**Property Features:** 

- Full brick, spacious and North facing living and dining flowing to entertaining balcony

- Two oversized bedrooms with built-ins, master with ensuite and bath

- Spacious modern kitchen with gas-cooking & DeLonghi appliances

- Internal laundry, ducted air conditioning, high ceilings, modern fittings

- Approx. 600m to Turramurra station and 600m to Warrawee Public School

- Approx. 400m to Turramurra Plaza and cafes, Approx. 10mins to Hornsby Westfield

## More About this Property

| Property ID   | SAWHJX                            |
|---------------|-----------------------------------|
| Property Type | Apartment                         |
| Including     | Study<br>Ducted Cooling           |
|               | Ducted Heating<br>Toilets (2)     |
|               | Intercom<br>Balcony<br>Dishwasher |
|               | Built-in-Robes<br>Secure Parking  |