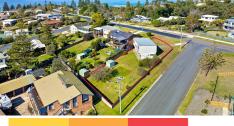

## Tuross Head, 30 Hawkins Road Elevated Ocean Views

This traditional coast home sits on a lovely 828m2 corner block offering stunning north easterly ocean views.

The main living is upstairs with external stairs leading to a covered verandah and entry to the lounge. The upstairs areas are polished floorboards apart from the kitchen and bathroom/toilet.

The yard is fully fenced and has a garden shed.

This is a very solid build older style home in a fantastic position. Call or email to arrange an inspection.