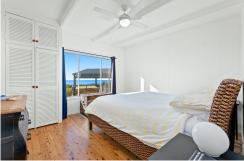

The lounge /dining area is open plan (there is a fitted electric panel heater), with a separate kitchen off the dining. The stove is electric and there is a range hood.

There are three bedrooms, all with built in storage and ceiling fans, a bathroom with separate bath and shower, and a separate toilet.