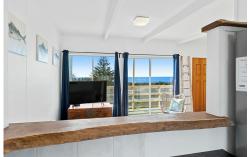

## Tuross Head, 30 Hawkins Road Elevated Ocean Views

This traditional coast home sits on a lovely 828m2 corner block offering stunning north easterly ocean views.

The main living is upstairs with external stairs leading to a covered verandah and entry to the lounge. The upstairs areas are polished floorboards apart from the kitchen and bathroom/toilet.

The lounge /dining area is open plan (there is a fitted electric panel heater), with a separate kitchen off the dining. The stove is electric and there is a range hood.

There are three bedrooms, all with built in storage and ceiling fans, a bathroom with separate bath and shower, and a separate toilet.