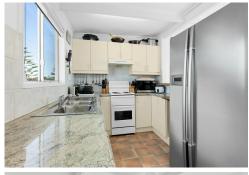

The lounge /dining area is open plan (there is a fitted electric panel heater), with a separate kitchen off the dining. The stove is electric and there is a range hood.

There are three bedrooms, all with built in storage and ceiling fans, a bathroom with separate bath and shower, and a separate toilet.