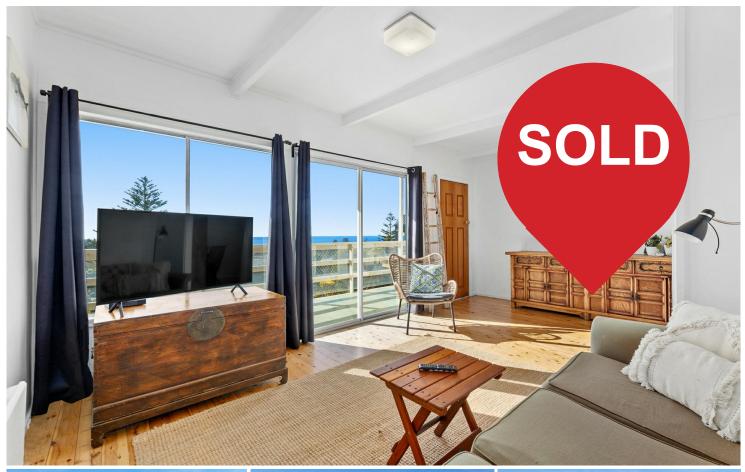

## Tuross Head, 30 Hawkins Road Elevated Ocean Views

This traditional coast home sits on a lovely 828m2 corner block offering stunning north easterly ocean views.

The main living is upstairs with external stairs leading to a covered verandah and entry to the lounge. The upstairs areas are polished floorboards apart from the kitchen and bathroom/toilet.

The lounge /dining area is open plan (there is a fitted electric panel heater), with a separate kitchen off the dining. The stove is electric and there is a range hood.

There are three bedrooms, all with built in storage and ceiling fans, a bathroom with separate bath and shower, and a separate toilet.