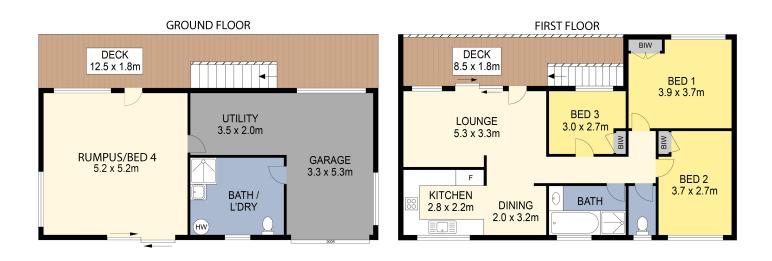

## Tuross Head, 30 Hawkins Road Elevated Ocean Views

This traditional coast home sits on a lovely 828m2 corner block offering stunning north easterly ocean views.

The main living is upstairs with external stairs leading to a covered verandah and entry to the lounge. The upstairs areas are polished floorboards apart from the kitchen and bathroom/toilet.

The lounge /dining area is open plan (there is a fitted electric panel heater), with a separate kitchen off the dining. The stove is electric and there is a range hood.

There are three bedrooms, all with built in storage and ceiling fans, a bathroom with separate bath and shower, and a separate toilet.

The downstairs comprises a single garage with auto door, large laundry with shower and

LJ Hooker Tuross Head (02) 4473 6600

For Sale \$759,000

View ljhooker.com.au/40AH8R

Contact Garry Robertson 0435 008 465 grobertson.turosshead@ljhooker.com.au

PLANS SHOWN ONLY INDICATIVE OF LAYOUT. DIMENSIONS ARE APPROXIMATE.

30 Hawkins Road, Tuross Head

LJ Hooker Tuross Head (02) 4473 6600

**Disclaimer:** All information contained therein is gathered from relevant third parties sources. We cannot guarantee or give any warranty about the information provided. Interested parties must rely solely on their own enquiries.