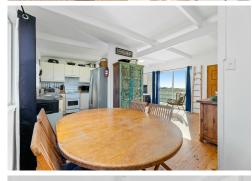

## Tuross Head, 30 Hawkins Road Elevated Ocean Views

This traditional coast home sits on a lovely 828m2 corner block offering stunning north easterly ocean views.

The main living is upstairs with external stairs leading to a covered verandah and entry to the lounge. The upstairs areas are polished floorboards apart from the kitchen and bathroom/toilet.

The lounge /dining area is open plan (there is a fitted electric panel heater), with a separate kitchen off the dining. The stove is electric and there is a range hood.

There are three bedrooms, all with built in storage and ceiling fans, a bathroom with separate bath and shower, and a separate toilet.