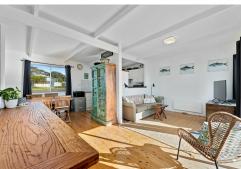

## Tuross Head, 30 Hawkins Road Elevated Ocean Views

This traditional coast home sits on a lovely 828m2 corner block offering stunning north easterly ocean views.

The main living is upstairs with external stairs leading to a covered verandah and entry to the lounge. The upstairs areas are polished floorboards apart from the kitchen and bathroom/toilet.

The lounge /dining area is open plan (there is a fitted electric panel heater), with a separate kitchen off the dining. The stove is electric and there is a range hood.

There are three bedrooms, all with built in storage and ceiling fans, a bathroom with separate bath and shower, and a separate toilet.