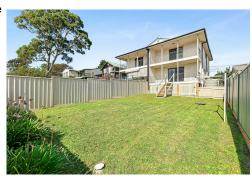

The kitchen is modern with dishwasher, electric hotplate, and ducted range hood. The lounge /dining space is roomy and well-lit, opening onto a nicely tiled, covered rear verandah with steps down to the fully fenced rear yard.

The lower level is tiled while the upper level has a floating timber floor. There are rainwater tanks at the side of the home connected to toilets and laundry.

This has been a much relished private holiday residence for many years and is now vacant and ready for a new owner.