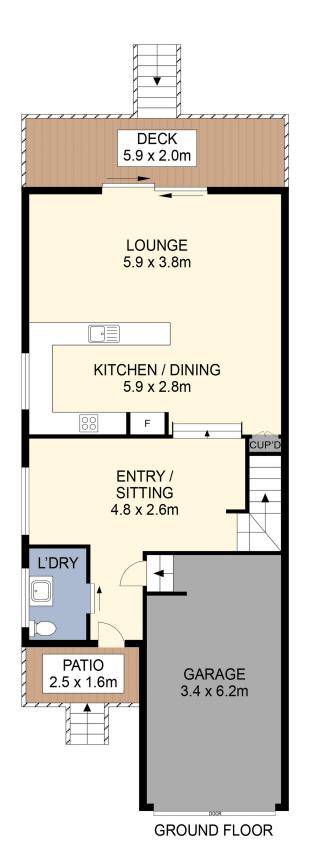

The entrance hallway has internal access from the single garage and accesses the separate laundry with third toilet. The hallway opens into a separate office/study space which then opens into the living/dining space and kitchen to the rear of the home. There are additional storage cupboards in the dining area.

The kitchen is modern with dishwasher, electric hotplate, and ducted range hood. The lounge /dining space is roomy and well-lit, opening onto a nicely tiled, covered rear verandah with steps down to the fully fenced rear yard.

The lower level is tiled while the upper level has a floating timber floor. There are rainwater tanks at the side of the home connected to toilets and laundry.

This has been a much relished private holiday residence for many years and is now vacant and ready for a new owner.

#### LJ Hooker Tuross Head (02) 4473 6600

Shop 15/38-50 Evans Road, TUROSS HEAD NSW 2537 turosshead.ljhooker.com.au | turosshead@ljhooker.com.au

PLANS SHOWN ONLY INDICATIVE OF LAYOUT. DIMENSIONS ARE APPROXIMATE.