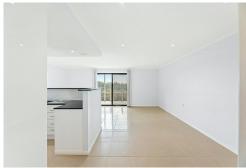

The kitchen is modern with dishwasher, electric hotplate, and ducted range hood. The lounge /dining space is roomy and well-lit, opening onto a nicely tiled, covered rear verandah with steps down to the fully fenced rear yard.