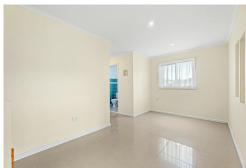

The main bathroom is off the hallway and has a full bath with overhead shower, plus toilet. To the front of the home upstairs are two further bedrooms, both with built-in robes and one opening on to a small upper balcony.