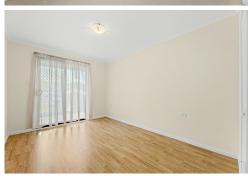

The kitchen is modern with dishwasher, electric hotplate, and ducted range hood. The lounge /dining space is roomy and well-lit, opening onto a nicely tiled, covered rear verandah with steps down to the fully fenced rear yard.