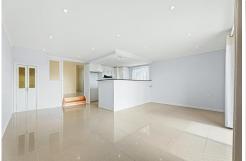

The entrance hallway has internal access from the single garage and accesses the separate laundry with third toilet. The hallway opens into a separate office/study space which then opens into the living/dining space and kitchen to the rear of the home. There are additional storage cupboards in the dining area.

The kitchen is modern with dishwasher, electric hotplate, and ducted range hood. The lounge /dining space is roomy and well-lit, opening onto a nicely tiled, covered rear verandah with steps down to the fully fenced rear yard.