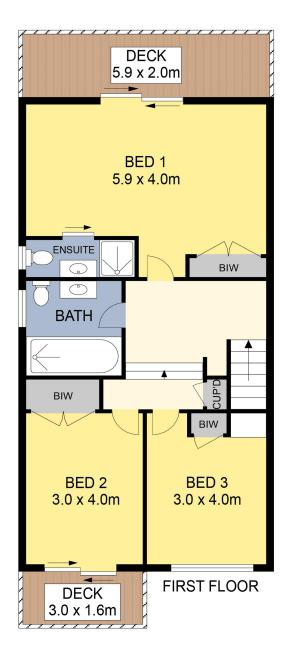

Internal stairs from the hallway lead to the upstairs hallway with storage cupboard and master bedroom suite to the rear. The master suite is large with a "retreat space", ensuite

For Sale \$660,000

View
By Appointment

**Contact** 

Garry Robertson 0435 008 465 grobertson.turosshead@ljhooker.com.au

LJ Hooker Tuross Head (02) 4473 6600

shower/toilet, and built-in robe. There is also access to an upper verandah with filtered lake views.

The main bathroom is off the hallway and has a full bath with overhead shower, plus toilet. To the front of the home upstairs are two further bedrooms, both with built-in robes and one opening on to a small upper balcony.

The lower level is tiled while the upper level has a floating timber floor. There are rainwater tanks at the side of the home connected to toilets and laundry.

This has been a much relished private holiday residence for many years and is now vacant and ready for a new owner.

#### LJ Hooker Tuross Head (02) 4473 6600

Shop 15/38-50 Evans Road, TUROSS HEAD NSW 2537 turosshead.ljhooker.com.au | turosshead@ljhooker.com.au

PLANS SHOWN ONLY INDICATIVE OF LAYOUT. DIMENSIONS ARE APPROXIMATE.