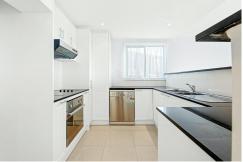

The kitchen is modern with dishwasher, electric hotplate, and ducted range hood. The lounge /dining space is roomy and well-lit, opening onto a nicely tiled, covered rear verandah with steps down to the fully fenced rear yard.