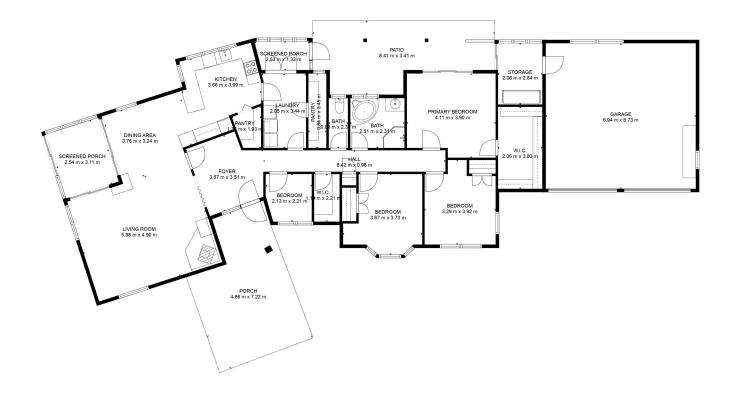

### More About this Property

| Property ID   | KVSHR1    |
|---------------|-----------|
| Property Type | Lifestyle |
| House Size    | 225 m²    |
| Land Area     | 3355 m²   |

**Licensed Real Estate Agents (REAA2008)** 

Whilst bwrm.com.au has made every attempt to ensure the accuracy of the floor plan contained here, measurements are approximate and no responsibility is taken for any error, omission, or mis-statement. This plan is for illustrative purposes only.