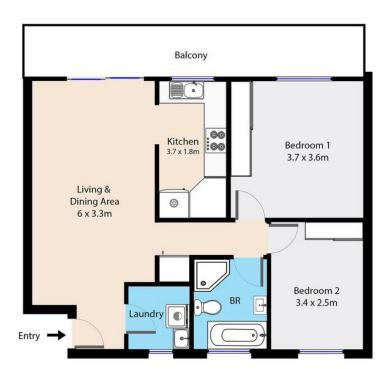

This sun-drenched unit boasts a functional layout, featuring two spacious bedrooms serviced by a well-appointed bathroom. The generous kitchen offers ample space, while the combined dining and lounge area flows seamlessly through glass sliders onto a private balcony. Enjoy relaxing evenings with cooling breezes and picturesque views after a day spent at the beach.

Internal floor area: 60 m<sup>2</sup>

Plans and dimensions are made as accurately as possible, however these are to be used as a guide and slight variations may be possible.