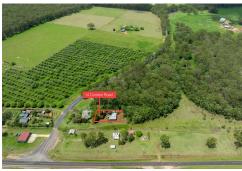

# **Tumoulin, 14 Condon Road**

## Charm | Cottage | History

The old railway house from the Tablelands mining era. Nestled on a generous 1,005 m² allotment, this character-filled home offers charm, serenity, and a unique connection to the past.

Surrounded by stunning gum trees and natural forest, this property offers privacy with no neighbors on three sides. Enjoy the benefits of a fully fenced block with established trees, a chook pen, and plenty of space for outdoor living.