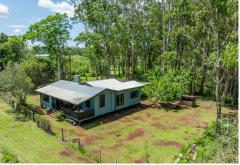

## Charm | Cottage | History

The old railway house from the Tablelands mining era. Nestled on a generous 1,005 m² allotment, this character-filled home offers charm, serenity, and a unique connection to the past.

Surrounded by stunning gum trees and natural forest, this property offers privacy with no neighbors on three sides. Enjoy the benefits of a fully fenced block with established trees, a chook pen, and plenty of space for outdoor living.