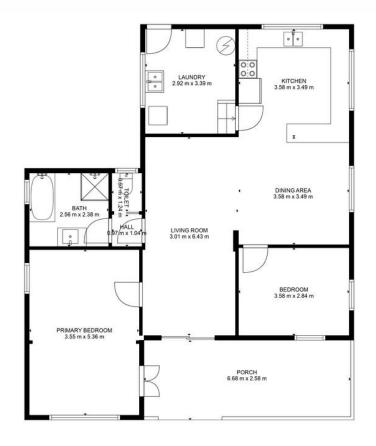

### **LJ Hooker Malanda (07) 4096 5446** 45 James Street, MALANDA QLD 4885

malanda.ljhooker.com.au | malanda@ljhmalanda.com

TOTAL: 94 m2 FLOOR 1: 94 m2 EXCLUDED AREAS: PORCH: 17 m2

LOOR PLAN CREATED BY CUBICASA APP, MEASUREMENTS DEEMED HIGHLY RELIABLE BUT NOT GUARANTEED.