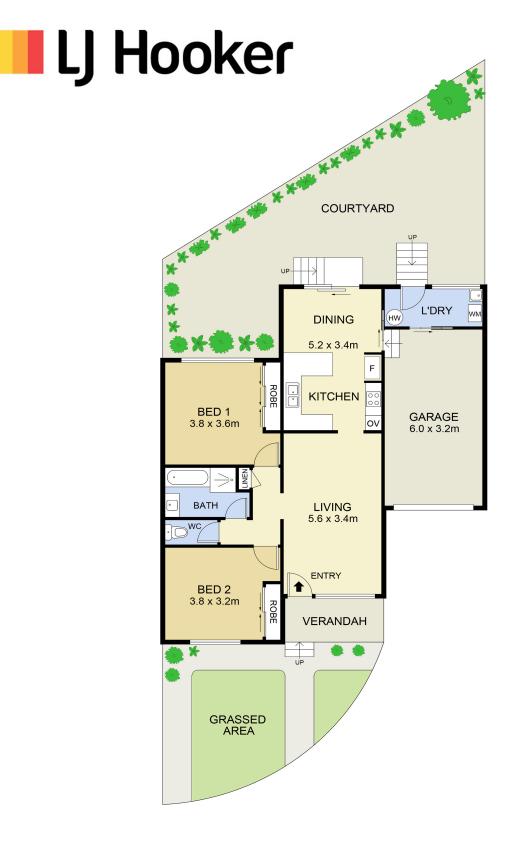

Scale in metres. Indicative only. Dimensions are approximate. All information contained herein is gathered from sources we believe to be reliable. However we cannot guarantee its accuracy and interested persons should rely on their own enquiries

LJ Hooker Tumbi Umbi | Killarney Vale | Bateau Bay (02) 4389 1722

EXT: 89m<sup>2</sup> NOT TO SCALE

INT: 98 m<sup>2</sup>