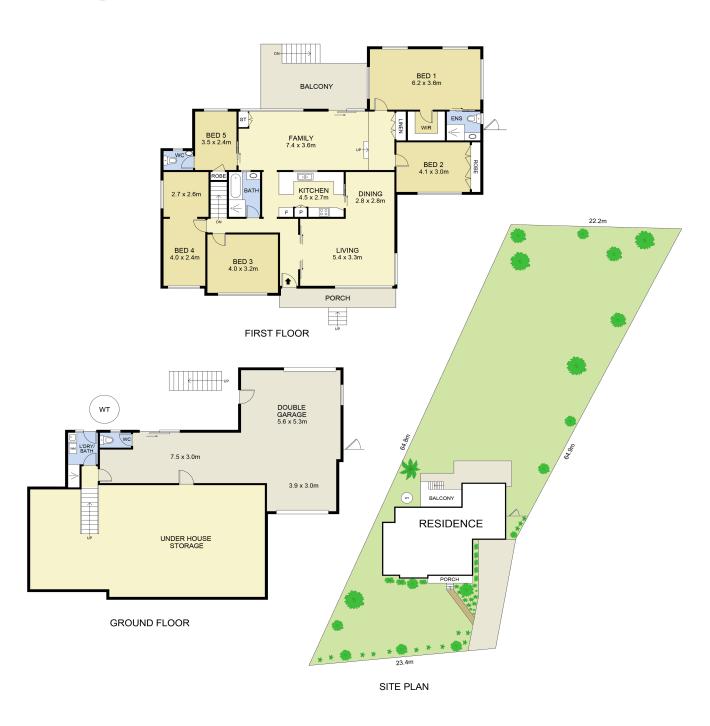

Embracing the surrounding bushland the property features:

Five bedrooms, large main bedroom found at the rear of house with plenty of natural light, walk in robe and private ensuite . All rooms are spacious, with the 4th bedroom having its own sitting room / study. Family style kitchen and well-presented bathrooms ready for improvements.

The property overlooks the private grounds and has a serene bush outlook.

Lower level offers an extra-large double garage with plenty of under house storage and workshop space. Two large water tanks on site and private surroundings.

### More About this Property

| Property ID   | WBEGJF  |
|---------------|---------|
| Property Type | House   |
| Land Area     | 1303 m² |

INT: 328 m²

EXT: 28 m²

NOT TO SCALE