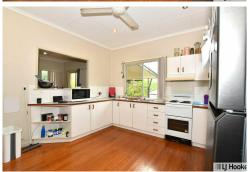

The property features timber floors throughout most of the home, as well as three generously sized bedrooms. The balcony opens into the living room which adjoins the kitchen. With plenty of bench space and room for an island, there is also a built in pantry.