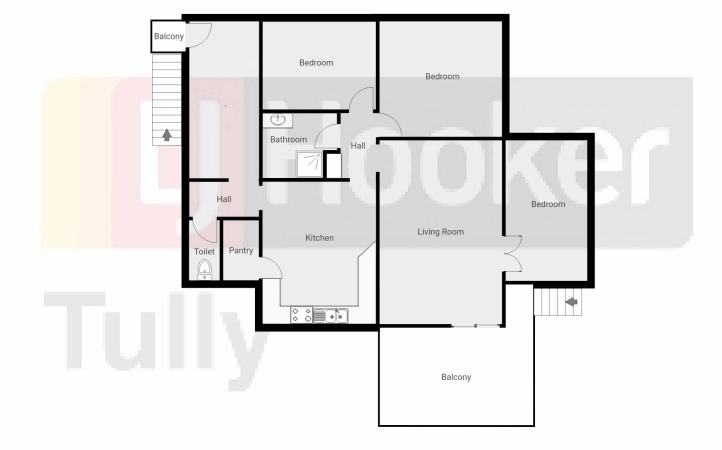

The property features timber floors throughout most of the home, as well as three generously sized bedrooms. The balcony opens into the living room which adjoins the kitchen. With plenty of bench space and room for an island, there is also a built in pantry.

The main bathroom features a shower and vanity, with a separate toilet around the corner from the kitchen via a hallway. There is also an additional room that could be used as a dining room, play room, home office or lounge room.

Downstairs is the laundry area, as well as a store room and parking for two vehicles. This could also be turned into a great undercover entertaining area for when friends and family

For Sale Please Call