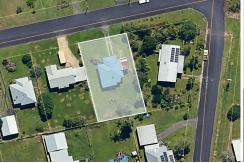

## HIGH SET THREE BEDROOM HOME CLOSE TO TOWN

This three bedroom, one bathroom, highest home sits on an approx. 890m2 block of land. Ideally located in an elevated area of town with the local Hospital just down the road; Bell Street is also a quiet, no through road.

## **More About this Property**

| Property ID   | EF7GYA      |   |
|---------------|-------------|---|
| Property Type | House       | _ |
| Land Area     | 890 m²      | _ |
| Including     | Toilets (1) | _ |