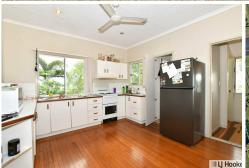

The property features timber floors throughout most of the home, as well as three generously sized bedrooms. The balcony opens into the living room which adjoins the kitchen. With plenty of bench space and room for an island, there is also a built in pantry.