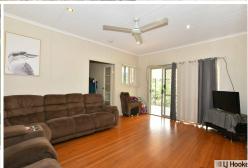

The property features timber floors throughout most of the home, as well as three generously sized bedrooms. The balcony opens into the living room which adjoins the kitchen. With plenty of bench space and room for an island, there is also a built in pantry.