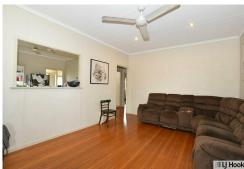

The property features timber floors throughout most of the home, as well as three generously sized bedrooms. The balcony opens into the living room which adjoins the kitchen. With plenty of bench space and room for an island, there is also a built in pantry.

The main bathroom features a shower and vanity, with a separate toilet around the corner from the kitchen via a hallway. There is also an additional room that could be used as a dining room, play room, home office or lounge room.