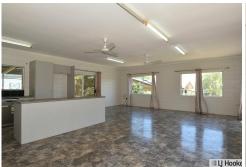

### Key Features:

- 3 Spacious Bedrooms: Two bedrooms that are designed with built-in robes, providing plenty of storage while maintaining a clean and organized space.

  With the main bedroom having the addition of air conditioning.
- 1 Bathroom: Centrally located bathroom with separate toilet located close to all bedrooms.
- Comfortable Living: Enjoy year-round comfort with a split system air conditioning unit, ensuring your home remains a cool retreat during the warmer months.