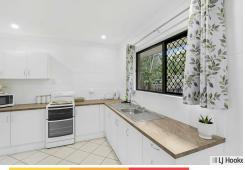

Unit 2 has been updated and freshly painted and downlights fitted to create a beautiful modern feel. Both units are spacious, fully tiled throughout, with a large living room adjoining the kitchen and dining room as well as newly installed air conditioning units. Both The living room opens onto the front patio via sliding doors. Down the hall are two bedrooms, the main bedroom in each unit opens onto the front patio via sliding doors. The bathroom is conveniently located to both bedrooms, with a shower and separate toilet.