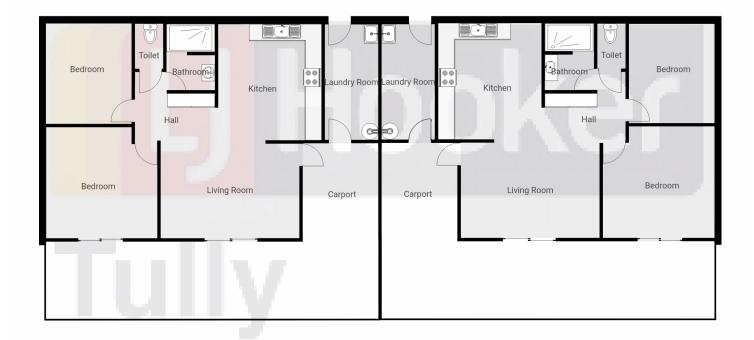

Unit 2 has been updated and freshly painted and downlights fitted to create a beautiful modern feel. Both units are spacious, fully tiled throughout, with a large living room adjoining the kitchen and dining room as well as newly installed air conditioning units. Both The living room opens onto the front patio via sliding doors. Down the hall are two bedrooms, the main bedroom in each unit opens onto the front patio via sliding doors. The bathroom is conveniently located to both bedrooms, with a shower and separate toilet.

## Contact

Hercules Argyros 0458 681 007 herc@ljhtully.com.au

Malcolm Bright 0493 782 815 sales@ljhtully.com.au

Each unit has a single carport creating a common wall between the two units, with

LJ Hooker Tully (07) 4068 1100

adjoining laundry rooms that opens onto large, individually fenced backyards. Currently an investment property, this could also be a great option to live in one and rent the other out for some extra income.