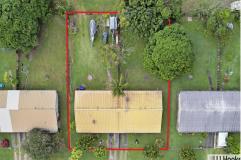

adjoining laundry rooms that opens onto large, individually fenced backyards. Currently an investment property, this could also be a great option to live in one and rent the other out for some extra income.

## More About this Property

| Property ID   | EAVGYA              |
|---------------|---------------------|
| Property Type | DuplexSemi-detached |
| Land Area     | 1372 m²             |

Hercules Argyros 0458 681 007
Principal - Sales Consultant | herc@ljhtully.com.au
Malcolm Bright 0493 782 815
Sales Consultant | sales@ljhtully.com.au