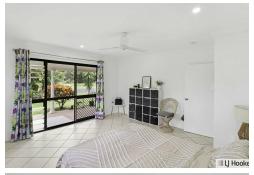

Unit 2 has been updated and freshly painted and downlights fitted to create a beautiful modern feel. Both units are spacious, fully tiled throughout, with a large living room adjoining the kitchen and dining room as well as newly installed air conditioning units. Both The living room opens onto the front patio via sliding doors. Down the hall are two bedrooms, the main bedroom in each unit opens onto the front patio via sliding doors. The bathroom is conveniently located to both bedrooms, with a shower and separate toilet.