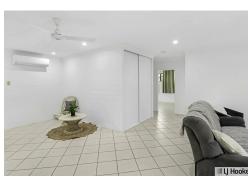

Unit 2 has been updated and freshly painted and downlights fitted to create a beautiful modern feel. Both units are spacious, fully tiled throughout, with a large living room adjoining the kitchen and dining room as well as newly installed air conditioning units. Both The living room opens onto the front patio via sliding doors. Down the hall are two bedrooms, the main bedroom in each unit opens onto the front patio via sliding doors. The bathroom is conveniently located to both bedrooms, with a shower and separate toilet.