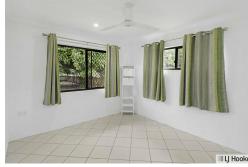

Unit 2 has been updated and freshly painted and downlights fitted to create a beautiful modern feel. Both units are spacious, fully tiled throughout, with a large living room adjoining the kitchen and dining room as well as newly installed air conditioning units. Both The living room opens onto the front patio via sliding doors. Down the hall are two bedrooms, the main bedroom in each unit opens onto the front patio via sliding doors. The bathroom is conveniently located to both bedrooms, with a shower and separate toilet.