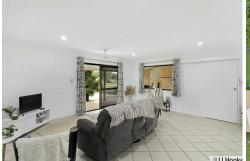

Unit 2 has been updated and freshly painted and downlights fitted to create a beautiful modern feel. Both units are spacious, fully tiled throughout, with a large living room adjoining the kitchen and dining room as well as newly installed air conditioning units. Both The living room opens onto the front patio via sliding doors. Down the hall are two bedrooms, the main bedroom in each unit opens onto the front patio via sliding doors. The bathroom is conveniently located to both bedrooms, with a shower and separate toilet.