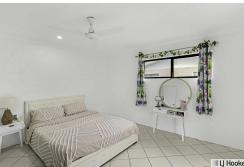

Unit 2 has been updated and freshly painted and downlights fitted to create a beautiful modern feel. Both units are spacious, fully tiled throughout, with a large living room adjoining the kitchen and dining room as well as newly installed air conditioning units. Both The living room opens onto the front patio via sliding doors. Down the hall are two bedrooms, the main bedroom in each unit opens onto the front patio via sliding doors. The bathroom is conveniently located to both bedrooms, with a shower and separate toilet.