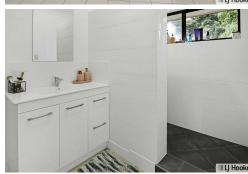

Unit 2 has been updated and freshly painted and downlights fitted to create a beautiful modern feel. Both units are spacious, fully tiled throughout, with a large living room adjoining the kitchen and dining room as well as newly installed air conditioning units. Both The living room opens onto the front patio via sliding doors. Down the hall are two bedrooms, the main bedroom in each unit opens onto the front patio via sliding doors. The bathroom is conveniently located to both bedrooms, with a shower and separate toilet.