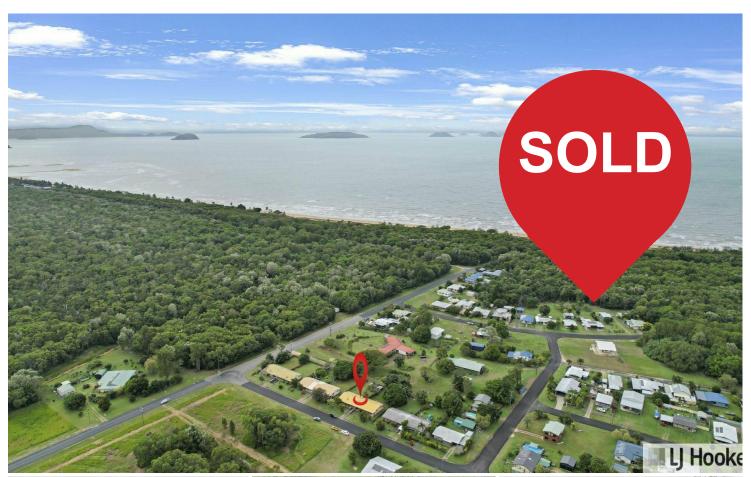

## PRIME INVESTMENT OPPORTUNITY IN TULLY HEADS

This low set duplex sits on an approx. 1,372m2 block of land ideally located, roughly 800 metres from the beach. With plenty of local fishing spots close by, the local caravan park sells takeaway food, fuel and groceries; plus the Tully Heads Tavern is a great place for a drink and meal when you don't feel like cooking and Tully is only an approx. 20 minute drive.