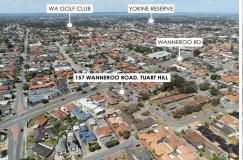

This is the first time the property has been on the market since it was developed almost 50 years and is an outstanding opportunity for the discerning buyer.

The property is situated on Wanneroo Rd with additional access via Anthony Way to the rear of the property.

There is always high demand for owner occupier and rental properties in this area given its proximity to public transport links, great schools, parks, reserves, shops, restaurants, cafés and the Osborne Park commercial and employment hub.