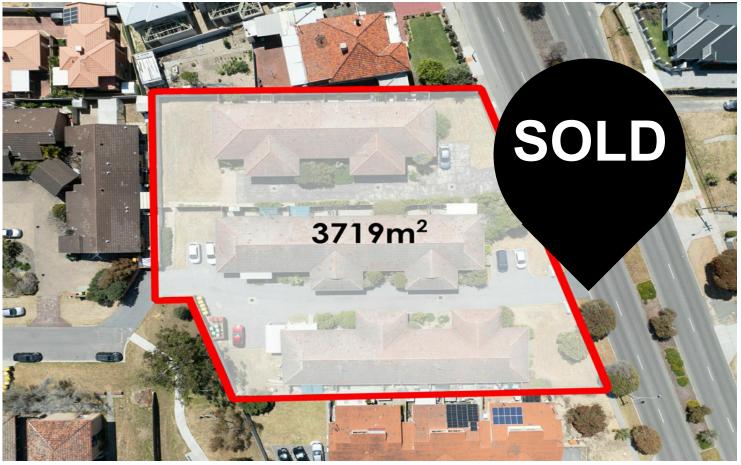

## A Generational Opportunity!!!

Outstanding, once in a generation opportunity to secure this land holding consisting of 14 fully leased villas (single title complex) on 3719sqm of prime land on the northern city fringe.

This is the first time the property has been on the market since it was developed almost 50 years and is an outstanding opportunity for the discerning buyer.

The property is situated on Wanneroo Rd with additional access via Anthony Way to the rear of the property.

## Features include:

- -Approximately 3719sqm of land on a single title
- -Zoned R40
- -14 x two-bedroom units
- -All units are occupied on individual leases
- -Covered car port for each unit
- -Outstanding location which is close to everything!
- \*\*\*Additional opportunity to purchase adjoining property (with 8 fully leased, 2 bed villas) to create 6000+sqm of land zoned R40 see property listing at 17 Anthony Way, Tuart Hill.

Opportunities like this don't come along very often. Call Paul or Clint now for more information.

\* Photographic overlay of the lot is a guide only and should not be relied upon. Certificate of title and plans can be provided upon request.