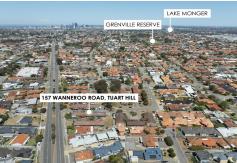

This is the first time the property has been on the market since it was developed almost 50 years and is an outstanding opportunity for the discerning buyer.

The property is situated on Wanneroo Rd with additional access via Anthony Way to the rear of the property.

There is always high demand for owner occupier and rental properties in this area given its proximity to public transport links, great schools, parks, reserves, shops, restaurants, cafés and the Osborne Park commercial and employment hub.