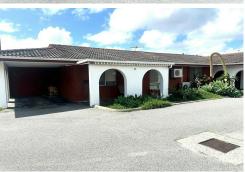

## Tuart Hill, 157 Wanneroo Road

## A Generational Opportunity!!!

Outstanding, once in a generation opportunity to secure this land holding consisting of 14 fully leased villas (single title complex) on 3719sqm of prime land on the northern city fringe.

This is the first time the property has been on the market since it was developed almost 50 years and is an outstanding opportunity for the discerning buyer.

The property is situated on Wanneroo Rd with additional access via Anthony Way to the rear of the property.

## Features include:

- -Approximately 3719sqm of land on a single title
- -Zoned R40
- -14 x two-bedroom units
- -All units are occupied on individual leases
- -Covered car port for each unit
- -Outstanding location which is close to everything!
- \*\*\*Additional opportunity to purchase adjoining property (with 8 fully leased, 2 bed villas) to create 6000+sqm of land zoned R40 see property listing at 17 Anthony Way, Tuart Hill.