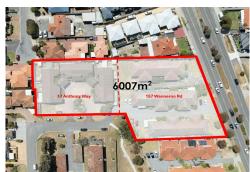

## Tuart Hill, 157 Wanneroo Road

## A Generational Opportunity!!!

Outstanding, once in a generation opportunity to secure this land holding consisting of 14 fully leased villas (single title complex) on 3719sqm of prime land on the northern city fringe.

This is the first time the property has been on the market since it was developed almost 50 years and is an outstanding opportunity for the discerning buyer.

The property is situated on Wanneroo Rd with additional access via Anthony Way to the rear of the property.

## Features include:

- -Approximately 3719sqm of land on a single title
- -Zoned R40
- -14 x two-bedroom units
- -All units are occupied on individual leases
- -Covered car port for each unit
- -Outstanding location which is close to everything!
- \*\*\*Additional opportunity to purchase adjoining property (with 8 fully leased, 2 bed villas) to create 6000+sqm of land zoned R40 see property listing at 17 Anthony Way, Tuart Hill.

Opportunities like this don't come along very often. Call Paul or Clint now for more information.

\* Photographic overlay of the lot is a guide only and should not be relied upon. Certificate of title and plans can be provided upon request.