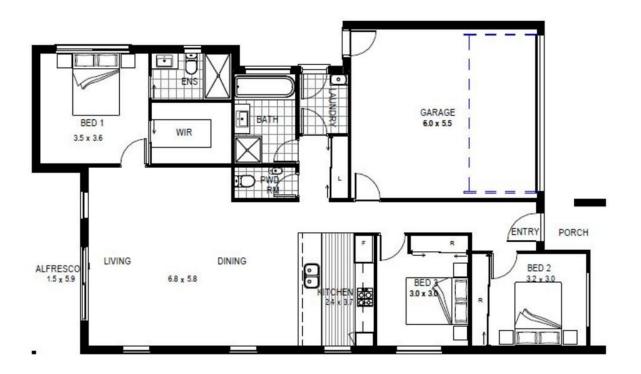

This home plan features 3 spacious Bedrooms, 2 Bathrooms, with a total house size of 164 m2, and a double garage with direct access to the home. It is ideal for modern living with open living spaces that flow outdoors to enjoy the best of both worlds in the comfort of your own home.

## **More About this Property**

| Property ID   | 1W9KGR5 |  |
|---------------|---------|--|
| Property Type | House   |  |
| House Size    | 164 m²  |  |
| Land Area     | 479 m²  |  |