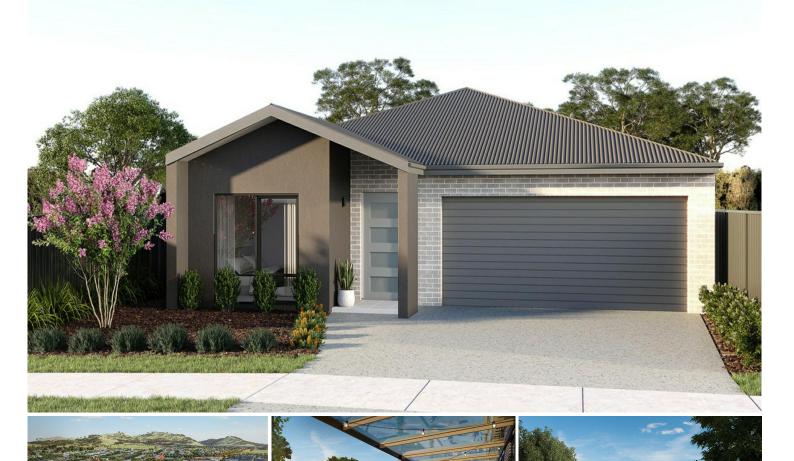

This home plan features 3 spacious Bedrooms, 2 Bathrooms, with a total house size of 164 m2, and a double garage with direct access to the home. It is ideal for modern living with open living spaces that flow outdoors to enjoy the best of both worlds in the comfort of your own home.

## **More About this Property**

| Property ID   | 1W9KGR5 |  |
|---------------|---------|--|
| Property Type | House   |  |
| House Size    | 164 m²  |  |
| Land Area     | 479 m²  |  |