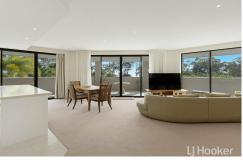

This 3rd floor apartment boasts:-

- 3 formal bedrooms that are all inbuilt with robes, the master offering a walk-in robe as well as a presidential ensuite including a walk-behind shower as well as spa bath.
- A sitting room sits off the master suite which receives the beautiful morning sun, the ideal spot to read the paper.
- Upon entering the apartment, you are presented with a sprawling open-plan lounge and dining room that looks out to the 180 degrees of views across Hervey Bay and esplanade