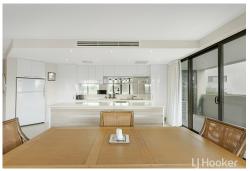

This 3rd floor apartment boasts:-

- 3 formal bedrooms that are all inbuilt with robes, the master offering a walk-in robe as well as a presidential ensuite including a walk-behind shower as well as spa bath.
- A sitting room sits off the master suite which receives the beautiful morning sun, the ideal spot to read the paper.
- Upon entering the apartment, you are presented with a sprawling open-plan lounge and dining room that looks out to the 180 degrees of views across Hervey Bay and esplanade