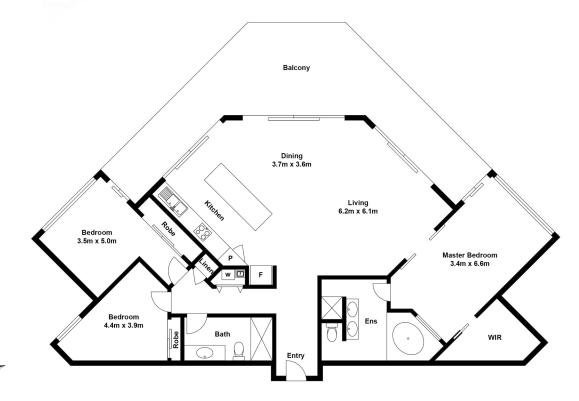

This 3rd floor apartment boasts:-

- 3 formal bedrooms that are all inbuilt with robes, the master offering a walk-in robe as well as a presidential ensuite including a walk-behind shower as well as spa bath.
- A sitting room sits off the master suite which receives the beautiful morning sun, the ideal spot to read the paper.
- Upon entering the apartment, you are presented with a sprawling open-plan lounge and dining room that looks out to the 180 degrees of views across Hervey Bay and esplanade

LJ Hooker Fraser Coast 07 4191 3500 precinct.

- A stylish and well-appointed kitchen with a large island preparation bench featuring opulent stone benchtops, a breakfast bar, incredible storage, and ample pantry space as well as quality appliances including an electric cooktop with a range hood, an oven and a dishwasher.
- Ducted air-conditioning is available throughout the apartment.
- The apartment has never been let nor rented in all the time of its ownership and as such, there is next to no evidence of damage or wear & tear throughout.
- Both bathrooms offer porcelain tiling and stone top vanity's and the elegance that is exhibited is precisely what one would expect from such a grand resort.
- Balconies look all the way through to the east and then right the way around to the west which, along with the panoramic views, offers a variety settings in which to host guests all day and all year round.
- A Euro-style laundry closet that does not take up an ounce of precious room.
- Underground secure car parking for 2 vehicles which is rarely available these days especially with the added secure storage cage facility.
- The Grand Mercure Allegra Resort is lucky to be able to offer one of the finest on-site management services in Hervey Bay that ensures investment owners that they are achieving both regular income through short term holiday accommodation all year round.
- Top-end resort facilities including a 22-metre heated swimming pool, a gymnasium and a sauna room;
- A beach lifestyle is the essence of this apartment and what the resident will ultimately achieve with this incredible apartment.
- Located in the popular Torquay restaurant and cafe precinct with morning coffee options available in all directions you look and one of Hervey Bay's most renowned restaurants Santini's right at your doorstep at the front of the complex.
- Beautifully maintained tropical resort gardens and grounds.