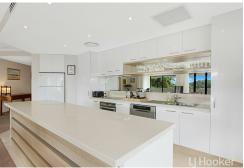

LJ Hooker Fraser Coast 07 4191 3500 precinct.

- A stylish and well-appointed kitchen with a large island preparation bench featuring opulent stone benchtops, a breakfast bar, incredible storage, and ample pantry space as well as quality appliances including an electric cooktop with a range hood, an oven and a dishwasher.
- Ducted air-conditioning is available throughout the apartment.
- The apartment has never been let nor rented in all the time of its ownership and as such, there is next to no evidence of damage or wear & tear throughout.
- Both bathrooms offer porcelain tiling and stone top vanity's and the elegance that is exhibited is precisely what one would expect from such a grand resort.
- Balconies look all the way through to the east and then right the way around to the west which, along with the panoramic views, offers a variety settings in which to host guests all day and all year round.
- A Euro-style laundry closet that does not take up an ounce of precious room.
- Underground secure car parking for 2 vehicles which is rarely available these days especially with the added secure storage cage facility.
- The Grand Mercure Allegra Resort is lucky to be able to offer one of the finest on-site management services in Hervey Bay that ensures investment owners that they are achieving both regular income through short term holiday accommodation all year round.
- Top-end resort facilities including a 22-metre heated swimming pool, a gymnasium and a sauna room;
- A beach lifestyle is the essence of this apartment and what the resident will ultimately achieve with this incredible apartment.
- Located in the popular Torquay restaurant and cafe precinct with morning coffee options available in all directions you look and one of Hervey Bay's most renowned restaurants Santini's right at your doorstep at the front of the complex.
- Beautifully maintained tropical resort gardens and grounds.