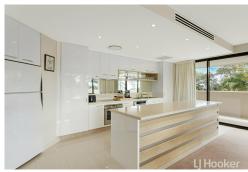

LJ Hooker Fraser Coast 07 4191 3500 precinct.

- A stylish and well-appointed kitchen with a large island preparation bench featuring opulent stone benchtops, a breakfast bar, incredible storage, and ample pantry space as well as quality appliances including an electric cooktop with a range hood, an oven and a dishwasher.
- Ducted air-conditioning is available throughout the apartment.
- The apartment has never been let nor rented in all the time of its ownership and as such, there is next to no evidence of damage or wear & tear throughout.
- Both bathrooms offer porcelain tiling and stone top vanity's and the elegance that is exhibited is precisely what one would expect from such a grand resort.
- Balconies look all the way through to the east and then right the way around to the west which, along with the panoramic views, offers a variety settings in which to host guests all day and all year round.
- A Euro-style laundry closet that does not take up an ounce of precious room.
- Underground secure car parking for 2 vehicles which is rarely available these days especially with the added secure storage cage facility.
- The Grand Mercure Allegra Resort is lucky to be able to offer one of the finest on-site management services in Hervey Bay that ensures investment owners that they are achieving both regular income through short term holiday accommodation all year round.
- Top-end resort facilities including a 22-metre heated swimming pool, a gymnasium and a sauna room;
- A beach lifestyle is the essence of this apartment and what the resident will ultimately achieve with this incredible apartment.
- Located in the popular Torquay restaurant and cafe precinct with morning coffee options available in all directions you look and one of Hervey Bay's most renowned restaurants Santini's right at your doorstep at the front of the complex.
- Beautifully maintained tropical resort gardens and grounds.