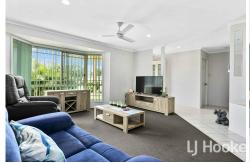

#### Boasting:

- 3 in-built bedrooms with security screens on all windows and doors
- Two-way bathroom to the main bedroom
- Centrally located kitchen adjacent to the dining room and lounge
- Entry and a covered outdoor entertainment area
- Popular leafy area that offers absolute unmatched convenience to the family or first home buyer
- Single lock up garage with side access to a fully fenced yard
- Low maintenance brick and tile construction