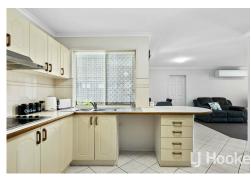

#### Boasting:

- 3 in-built bedrooms with security screens on all windows and doors
- Two-way bathroom to the main bedroom
- Centrally located kitchen adjacent to the dining room and lounge
- Entry and a covered outdoor entertainment area
- Popular leafy area that offers absolute unmatched convenience to the family or first home buyer
- Single lock up garage with side access to a fully fenced yard
- Low maintenance brick and tile construction