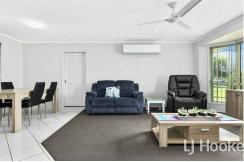

#### Boasting:

- 3 in-built bedrooms with security screens on all windows and doors
- Two-way bathroom to the main bedroom
- Centrally located kitchen adjacent to the dining room and lounge
- Entry and a covered outdoor entertainment area
- Popular leafy area that offers absolute unmatched convenience to the family or first home buyer
- Single lock up garage with side access to a fully fenced yard
- Low maintenance brick and tile construction