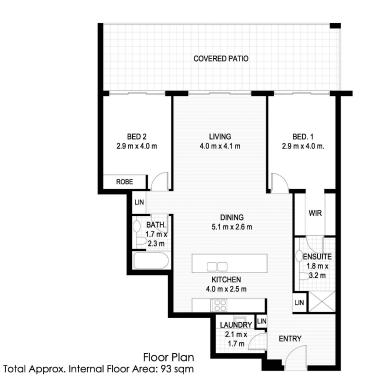

The apartment boasts high-end finishes throughout with a dream kitchen featuring Miele appliances, ample storage and beautiful full thickness stone benchtops. With two double bedrooms accompanied by two luxurious bathrooms, this property is undeniably charming. The spacious open living area opens onto a massive covered deck, providing an ideal entertainment space for both dining and lounging. Other features include a secure car space, locked storage cage, fully ducted air conditioning and a cozy study nook. You really couldn't ask for much more!

LJ Hooker Lake Macquarie (02) 4915 3800

Shop 12, 240-260 Hillsborough Road, WARNERS BAY NSW 2282 lakemacquarie.ljhooker.com.au | warnersbay@ljhooker.com.au

LJ Hooker 308/34-36 Victory Pde Toronto

Measurements and direction of north are approximate and are to be used as a guide only.