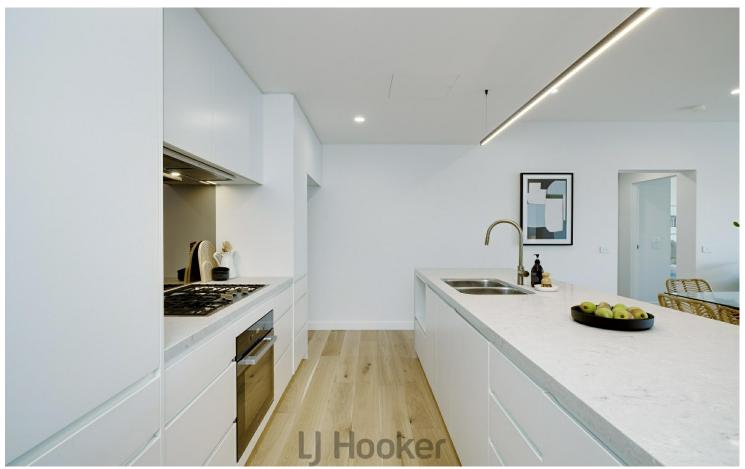

The apartment boasts high-end finishes throughout with a dream kitchen featuring Miele appliances, ample storage and beautiful full thickness stone benchtops. With two double bedrooms accompanied by two luxurious bathrooms, this property is undeniably charming. The spacious open living area opens onto a massive covered deck, providing an ideal entertainment space for both dining and lounging. Other features include a secure car space, locked storage cage, fully ducted air conditioning and a cozy study nook. You really couldn't ask for much more!