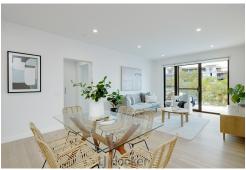

The apartment boasts high-end finishes throughout with a dream kitchen featuring Miele appliances, ample storage and beautiful full thickness stone benchtops. With two double bedrooms accompanied by two luxurious bathrooms, this property is undeniably charming. The spacious open living area opens onto a massive covered deck, providing an ideal entertainment space for both dining and lounging. Other features include a secure car space, locked storage cage, fully ducted air conditioning and a cozy study nook. You really couldn't ask for much more!