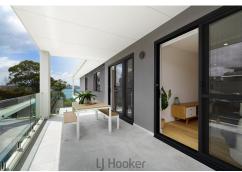

The apartment boasts high-end finishes throughout with a dream kitchen featuring Miele appliances, ample storage and beautiful full thickness stone benchtops. With two double bedrooms accompanied by two luxurious bathrooms, this property is undeniably charming. The spacious open living area opens onto a massive covered deck, providing an ideal entertainment space for both dining and lounging. Other features include a secure car space, locked storage cage, fully ducted air conditioning and a cozy study nook. You really couldn't ask for much more!