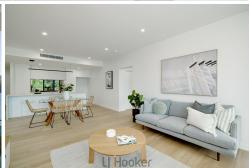

The apartment boasts high-end finishes throughout with a dream kitchen featuring Miele appliances, ample storage and beautiful full thickness stone benchtops. With two double bedrooms accompanied by two luxurious bathrooms, this property is undeniably charming. The spacious open living area opens onto a massive covered deck, providing an ideal entertainment space for both dining and lounging. Other features include a secure car space, locked storage cage, fully ducted air conditioning and a cozy study nook. You really couldn't ask for much more!