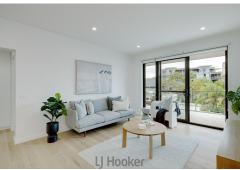

The apartment boasts high-end finishes throughout with a dream kitchen featuring Miele appliances, ample storage and beautiful full thickness stone benchtops. With two double bedrooms accompanied by two luxurious bathrooms, this property is undeniably charming. The spacious open living area opens onto a massive covered deck, providing an ideal entertainment space for both dining and lounging. Other features include a secure car space, locked storage cage, fully ducted air conditioning and a cozy study nook. You really couldn't ask for much more!