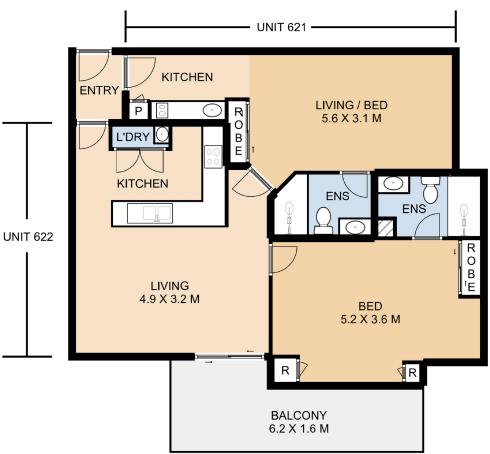

## LJ Hooker Toowoomba (07) 4688 2222

Level 1, 677-683 Ruthven Street, TOOWOOMBA QLD 4350 toowoomba.ljhooker.com.au | toowoomba@ljht.com.au

This plan is for representational purposes only. All dimensions displayed are approximate and shouldn't be solely relied upon. Do not edit, reproduce, copy, modify, crop or in any way exploit copyright to Statik Illusions. More info: statikillusions.com/usage-rights/