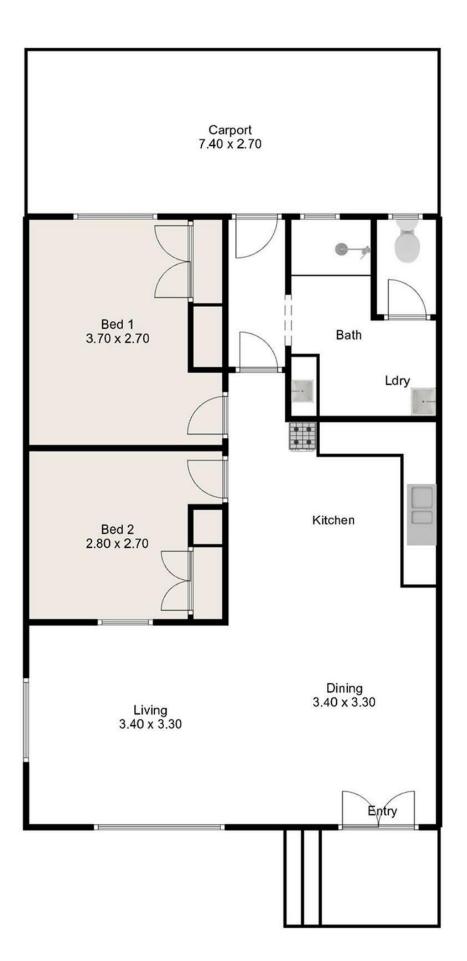

## More About this Property

| Property ID   | 1YP4F4W |
|---------------|---------|
| Property Type | Unit    |
| Land Area     | 77 m²   |