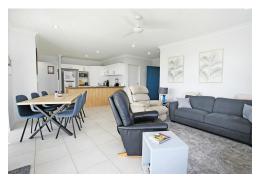

Neat and tidy front gardens set the scene for the home. Front entrance welcomes you to a light and airy open plan living space blending kitchen, dining and lounge. The kitchen offers ample bench and storage space as well as corner pantry, large fridge recess and microwave hutch. This area offers reverse cycle air conditioning as well access to the alfresco area a the rear of the home showcasing views with a Northern aspect.