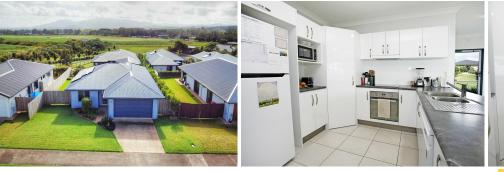

Neat and tidy front gardens set the scene for the home. Front entrance welcomes you to a light and airy open plan living space blending kitchen, dining and lounge. The kitchen offers ample bench and storage space as well as corner pantry, large fridge recess and microwave hutch. This area offers reverse cycle air conditioning as well access to the alfresco area a the rear of the home showcasing views with a Northern aspect.

Back yard is well maintained with privacy from neighbours from timber fencing and established gardens. Double gates at the side of the property allow easy access for vehicles and there is space to add a shed if required.