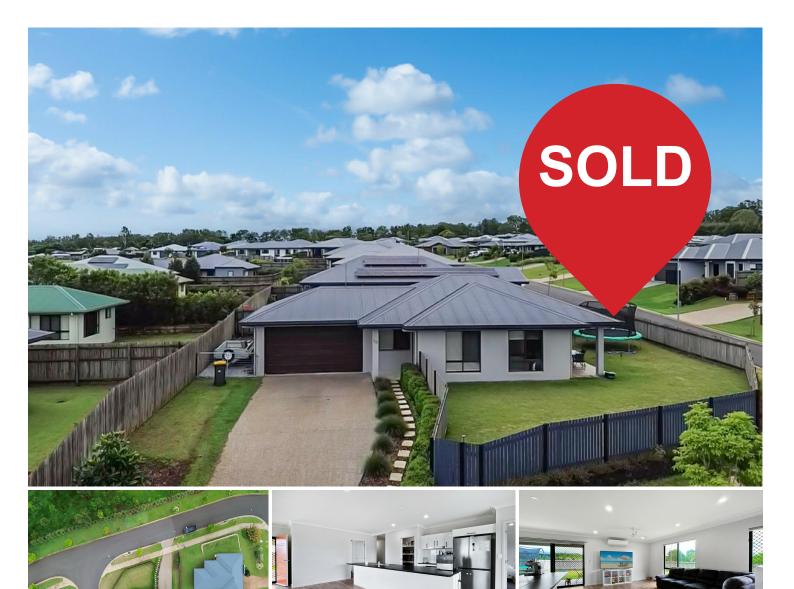

## **Tolga, 1 Ogilvie Court** Move-In Ready | Panorama Views Estate

An incredible opportunity has just become available in the sought-after Panorama Views Estate in Tolga. This modern, move-in-ready home offers a perfect blend of style, comfort, and convenience in one of the Tablelands' most welcoming communities.

With charming street appeal, landscaped gardens framing the driveway and leading to an eye-catching front entrance. Step inside to discover a spacious open-plan living area, seamlessly combining the lounge, dining, and kitchen. The kitchen is designed for practicality and style, featuring ample drawer storage and a generous walk-in pantry. High-quality vinyl plank flooring enhances the home's modern aesthetic while being low-maintenance and comfortable underfoot.

Positioned on an corner block, this home offers picturesque views of the nearby parkland right from the living room. Large windows and doors encourage natural airflow, while reverse-cycle air conditioning ensures year-round comfort.

3 🔤 2 🚑 2 🖨

Offers Over \$550,000

View ljhooker.com.au/RVVF1S

Contact Alex Payne 0409 328 153 alex@ljhatherton.com The home boasts three spacious, carpeted bedrooms, two with built-in wardrobes. The master boasts air conditioning, a walk in robe, and a large ensuite with a walk-in shower for your convenience.