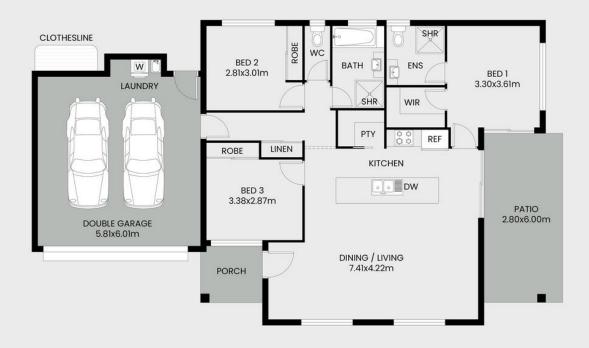

With charming street appeal, landscaped gardens framing the driveway and leading to an eye-catching front entrance. Step inside to discover a spacious open-plan living area, seamlessly combining the lounge, dining, and kitchen. The kitchen is designed for practicality and style, featuring ample drawer storage and a generous walk-in pantry. High-quality vinyl plank flooring enhances the home's modern aesthetic while being low-maintenance and comfortable underfoot.

Positioned on an corner block, this home offers picturesque views of the nearby parkland right from the living room. Large windows and doors encourage natural airflow, while reverse-cycle air conditioning ensures year-round comfort.

3 🔤 2 🚑 2 🖨

Offers Over \$550,000

View ljhooker.com.au/RVVF1S

Contact Alex Payne 0409 328 153 alex@ljhatherton.com The home boasts three spacious, carpeted bedrooms, two with built-in wardrobes. The master boasts air conditioning, a walk in robe, and a large ensuite with a walk-in shower for your convenience.

Step outside to a covered patio, well positioned for and expansive feel and designed to maximize the yard. It's the perfect space for family barbecues or unwinding on warm evenings. The fully fenced property also offers the potential to add a shed if needed.

Additional Features:

- ? Double lock-up garage
- ? Fully security screened
- ? NBN (FTTP) connectivity
- ? Air-conditioned
- ? Retaining wall and gardens

For more information or to arrange a viewing, contact exclusive marketing agent Alex Payne today at 0409 328 153.

## More About this Property

| Property ID   | RVVF1S                                                                  |
|---------------|-------------------------------------------------------------------------|
| Property Type | House                                                                   |
| Land Area     | 660 m <sup>2</sup>                                                      |
| Including     | Outdoor Entertaining<br>Secure Parking<br>Fully Fenced<br>Remote Garage |