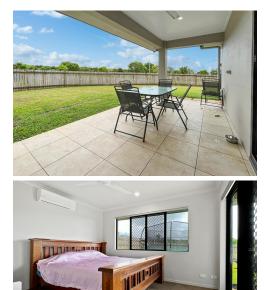

Positioned on an corner block, this home offers picturesque views of the nearby parkland right from the living room. Large windows and doors encourage natural airflow, while reverse-cycle air conditioning ensures year-round comfort.

3 🔤 2 🚑 2 🖨

Offers Over \$550,000

View ljhooker.com.au/RVVF1S

Contact Alex Payne 0409 328 153 alex@ljhatherton.com The home boasts three spacious, carpeted bedrooms, two with built-in wardrobes. The master boasts air conditioning, a walk in robe, and a large ensuite with a walk-in shower for your convenience.

Step outside to a covered patio, well positioned for and expansive feel and designed to maximize the yard. It's the perfect space for family barbecues or unwinding on warm evenings. The fully fenced property also offers the potential to add a shed if needed.