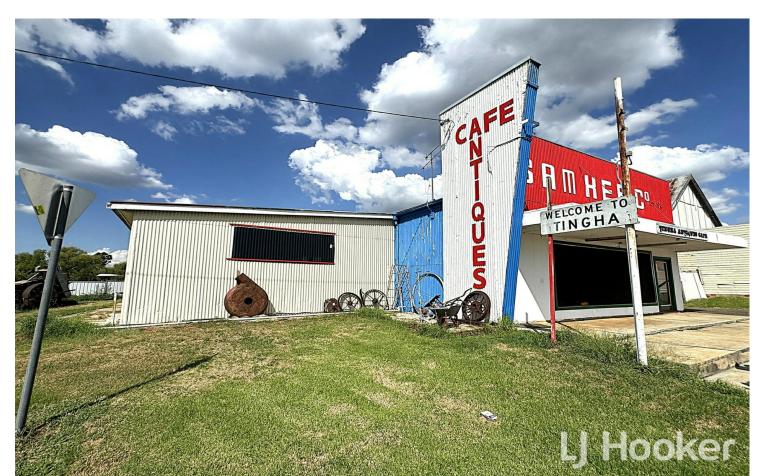

## Tingha, 1 Ruby Street Large shed with Approved Residence.

Located in the village of Tingha this property offers great shedding with a residence.

- Main building is approximately 30 x 10m
- Approximately 20m x 7m skillion shed off main building
- Additional 20m x 5m open skillion for carparking
- Front of building is set up for showroom and cafe
- Great mezzanine storage
- Property has been rewired
- Studio features kitchen and bathroom
- Approx. 10 kw of solar
- Fenced yard with large water tank
- Town water and sewer
- Approximately 25km from Inverell on a sealed road