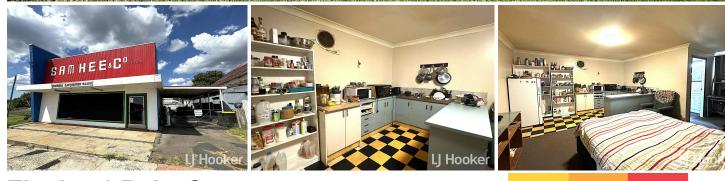

## Tingha, 1 Ruby Street Large shed with Approved Residence.

Located in the village of Tingha this property offers great shedding with a residence.

- Main building is approximately 30 x 10m
- Approximately 20m x 7m skillion shed off main building
- Additional 20m x 5m open skillion for carparking
- Front of building is set up for showroom and cafe
- Great mezzanine storage
- Property has been rewired
- Studio features kitchen and bathroom
- Approx. 10 kw of solar
- Fenced yard with large water tank
- Town water and sewer
- Approximately 25km from Inverell on a sealed road