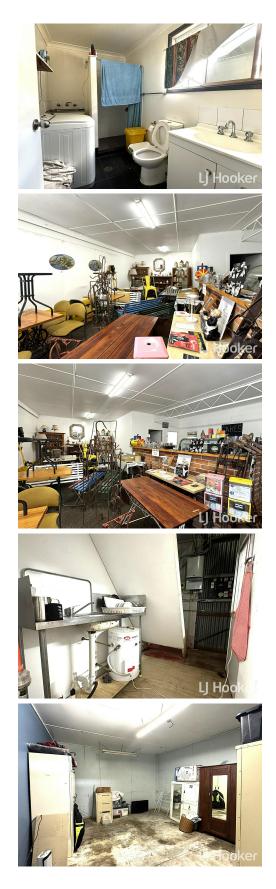

## Tingha, 1 Ruby Street Large shed with Approved Residence.

Located in the village of Tingha this property offers great shedding with a residence.

- Main building is approximately 30 x 10m
- Approximately 20m x 7m skillion shed off main building
- Additional 20m x 5m open skillion for carparking
- Front of building is set up for showroom and cafe
- Great mezzanine storage
- Property has been rewired
- Studio features kitchen and bathroom
- Approx. 10 kw of solar
- Fenced yard with large water tank
- Town water and sewer
- Approximately 25km from Inverell on a sealed road