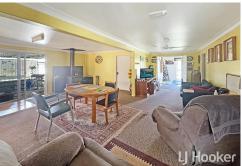

## SOLD BY LJ HOOKER INVERELL

- 3 bedrooms, 1 bathroom
- Main bed with built-in robe and ceiling fan, 2nd bed with built-in robe
- Sunroom with external access and adjoining 3rd bedroom
- Bathroom with shower, toilet and ample storage
- Open plan lounge/kitchen with wood heater, ceiling fan and gas connection
- Internal laundry with bathtub
- Carpeted front sunroom and back sunroom
- Covered back patio area with ramp
- Covered back entertaining area with ceiling fan, kitchenette, Pot Belly Stove and ramp access
- Standalone solar power system with battery storage
- Wood heater hot water system with gas back up
- Set on approx. 2 acres
- Older style shedding with 3 garage bays and 1 double carport