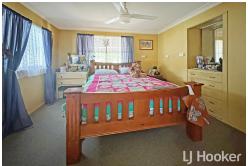

## SOLD BY LJ HOOKER INVERELL

- 3 bedrooms, 1 bathroom
- Main bed with built-in robe and ceiling fan, 2nd bed with built-in robe
- Sunroom with external access and adjoining 3rd bedroom
- Bathroom with shower, toilet and ample storage
- Open plan lounge/kitchen with wood heater, ceiling fan and gas connection
- Internal laundry with bathtub
- Carpeted front sunroom and back sunroom
- Covered back patio area with ramp
- Covered back entertaining area with ceiling fan, kitchenette, Pot Belly Stove and ramp access
- Standalone solar power system with battery storage
- Wood heater hot water system with gas back up
- Set on approx. 2 acres
- Older style shedding with 3 garage bays and 1 double carport