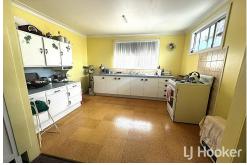

## SOLD BY LJ HOOKER INVERELL

- 3 bedrooms, 1 bathroom
- Main bed with built-in robe and ceiling fan, 2nd bed with built-in robe
- Sunroom with external access and adjoining 3rd bedroom
- Bathroom with shower, toilet and ample storage
- Open plan lounge/kitchen with wood heater, ceiling fan and gas connection
- Internal laundry with bathtub
- Carpeted front sunroom and back sunroom
- Covered back patio area with ramp
- Covered back entertaining area with ceiling fan, kitchenette, Pot Belly Stove and ramp access
- Standalone solar power system with battery storage
- Wood heater hot water system with gas back up
- Set on approx. 2 acres
- Older style shedding with 3 garage bays and 1 double carport