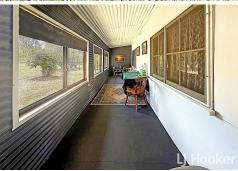

## SOLD BY LJ HOOKER INVERELL

- 3 bedrooms, 1 bathroom
- Main bed with built-in robe and ceiling fan, 2nd bed with built-in robe
- Sunroom with external access and adjoining 3rd bedroom
- Bathroom with shower, toilet and ample storage
- Open plan lounge/kitchen with wood heater, ceiling fan and gas connection
- Internal laundry with bathtub
- Carpeted front sunroom and back sunroom
- Covered back patio area with ramp
- Covered back entertaining area with ceiling fan, kitchenette, Pot Belly Stove and ramp access
- Standalone solar power system with battery storage
- Wood heater hot water system with gas back up
- Set on approx. 2 acres
- Older style shedding with 3 garage bays and 1 double carport