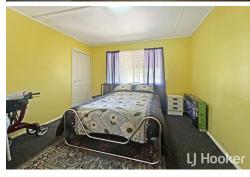

## SOLD BY LJ HOOKER INVERELL

- 3 bedrooms, 1 bathroom
- Main bed with built-in robe and ceiling fan, 2nd bed with built-in robe
- Sunroom with external access and adjoining 3rd bedroom
- Bathroom with shower, toilet and ample storage
- Open plan lounge/kitchen with wood heater, ceiling fan and gas connection
- Internal laundry with bathtub
- Carpeted front sunroom and back sunroom
- Covered back patio area with ramp
- Covered back entertaining area with ceiling fan, kitchenette, Pot Belly Stove and ramp access
- Standalone solar power system with battery storage
- Wood heater hot water system with gas back up
- Set on approx. 2 acres
- Older style shedding with 3 garage bays and 1 double carport