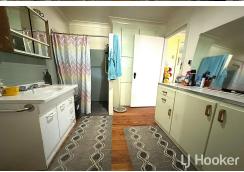

## SOLD BY LJ HOOKER INVERELL

- 3 bedrooms, 1 bathroom
- Main bed with built-in robe and ceiling fan, 2nd bed with built-in robe
- Sunroom with external access and adjoining 3rd bedroom
- Bathroom with shower, toilet and ample storage
- Open plan lounge/kitchen with wood heater, ceiling fan and gas connection
- Internal laundry with bathtub
- Carpeted front sunroom and back sunroom
- Covered back patio area with ramp
- Covered back entertaining area with ceiling fan, kitchenette, Pot Belly Stove and ramp access
- Standalone solar power system with battery storage
- Wood heater hot water system with gas back up
- Set on approx. 2 acres
- Older style shedding with 3 garage bays and 1 double carport