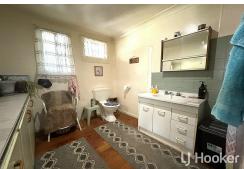

## SOLD BY LJ HOOKER INVERELL

- 3 bedrooms, 1 bathroom
- Main bed with built-in robe and ceiling fan, 2nd bed with built-in robe
- Sunroom with external access and adjoining 3rd bedroom
- Bathroom with shower, toilet and ample storage
- Open plan lounge/kitchen with wood heater, ceiling fan and gas connection
- Internal laundry with bathtub
- Carpeted front sunroom and back sunroom
- Covered back patio area with ramp
- Covered back entertaining area with ceiling fan, kitchenette, Pot Belly Stove and ramp access
- Standalone solar power system with battery storage
- Wood heater hot water system with gas back up
- Set on approx. 2 acres
- Older style shedding with 3 garage bays and 1 double carport