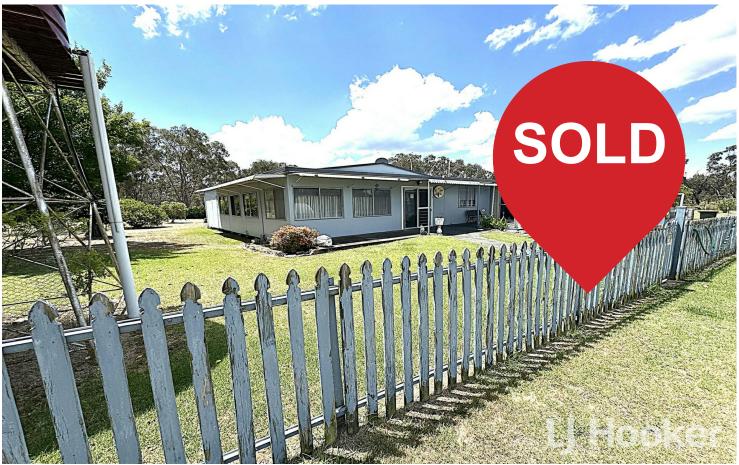

# Tingha, 183 New Valley Road

## SOLD BY LJ HOOKER INVERELL

- 3 bedrooms, 1 bathroom
- Main bed with built-in robe and ceiling fan, 2nd bed with built-in robe
- Sunroom with external access and adjoining 3rd bedroom
- Bathroom with shower, toilet and ample storage
- Open plan lounge/kitchen with wood heater, ceiling fan and gas connection
- Internal laundry with bathtub
- Carpeted front sunroom and back sunroom
- Covered back patio area with ramp
- Covered back entertaining area with ceiling fan, kitchenette, Pot Belly Stove and ramp access
- Standalone solar power system with battery storage
- Wood heater hot water system with gas back up
- Set on approx. 2 acres
- Older style shedding with 3 garage bays and 1 double carport

# For Sale \$275,000