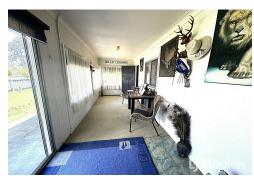

## SOLD BY LJ HOOKER INVERELL

- 3 bedrooms, 1 bathroom
- Main bed with built-in robe and ceiling fan, 2nd bed with built-in robe
- Sunroom with external access and adjoining 3rd bedroom
- Bathroom with shower, toilet and ample storage
- Open plan lounge/kitchen with wood heater, ceiling fan and gas connection
- Internal laundry with bathtub
- Carpeted front sunroom and back sunroom
- Covered back patio area with ramp
- Covered back entertaining area with ceiling fan, kitchenette, Pot Belly Stove and ramp access
- Standalone solar power system with battery storage
- Wood heater hot water system with gas back up
- Set on approx. 2 acres
- Older style shedding with 3 garage bays and 1 double carport