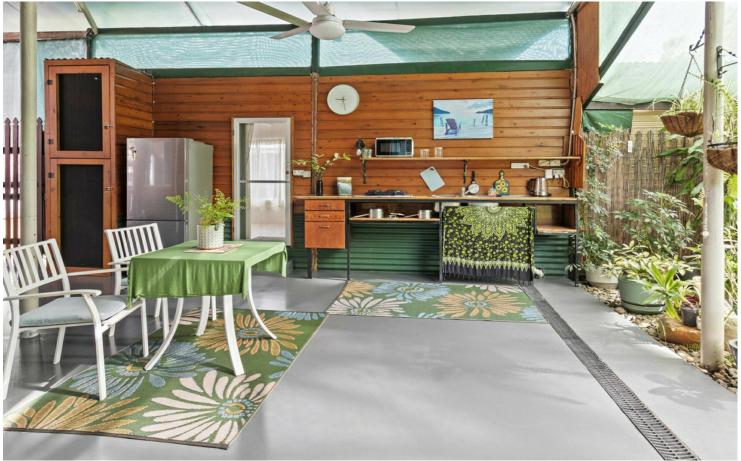

This home comprises of two completely separate cabins, both fully renovated, the original is built around a caravan like most homes in the park, and the second is the main cabin built from quality timber. The large outdoor living area sits in between the two cabins which each have their own bathroom and toilet.

Enjoy the beauty of the Tinaroo area, abundance of birds and the fabulous facilities within the holiday park.

Facilities inside the holiday park are available to all residents of the Lifestyle Village including the beautiful brand new, magnesium pools which has an accessibility ramp with