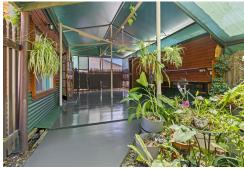

This home comprises of two completely separate cabins, both fully renovated, the original is built around a caravan like most homes in the park, and the second is the main cabin built from quality timber. The large outdoor living area sits in between the two cabins which each have their own bathroom and toilet.