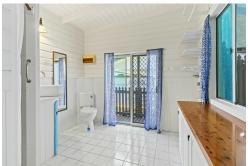

This home comprises of two completely separate cabins, both fully renovated, the original is built around a caravan like most homes in the park, and the second is the main cabin built from quality timber. The large outdoor living area sits in between the two cabins which each have their own bathroom and toilet.