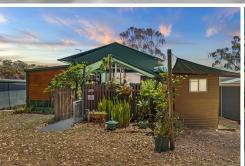

This home comprises of two completely separate cabins, both fully renovated, the original is built around a caravan like most homes in the park, and the second is the main cabin built from quality timber. The large outdoor living area sits in between the two cabins which each have their own bathroom and toilet.