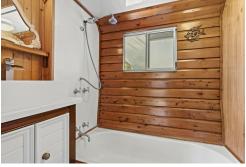

This home comprises of two completely separate cabins, both fully renovated, the original is built around a caravan like most homes in the park, and the second is the main cabin built from quality timber. The large outdoor living area sits in between the two cabins which each have their own bathroom and toilet.