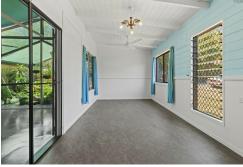

This home comprises of two completely separate cabins, both fully renovated, the original is built around a caravan like most homes in the park, and the second is the main cabin built from quality timber. The large outdoor living area sits in between the two cabins which each have their own bathroom and toilet.