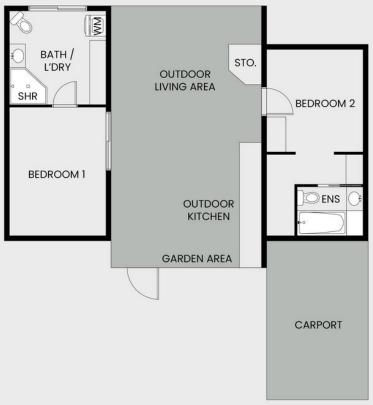

This home comprises of two completely separate cabins, both fully renovated, the original is built around a caravan like most homes in the park, and the second is the main cabin built from quality timber. The large outdoor living area sits in between the two cabins which each have their own bathroom and toilet.

LJ Hooker Malanda (07) 4096 5446 45 James Street, MALANDA QLD 4885 malanda.ljhooker.com.au | malanda@ljhmalanda.com

This floor plan including furniture, fixture measurements and dimensions are approximate and for illustrative purposes only. LJ Hooker gives no guarantee, warranty or representation as to the accuracy and layout. All enquiries must be directed to the agent, vendor or party representing this floor plan.

FLOOR PLAN