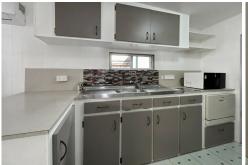

## Key Features:

- Well equipped kitchen with gas cooktop
- Air Conditioning
- Spacious living area
- Two bedrooms one with built in wardrobe
- Large timber deck
- Two car accommodation
- Lock up storage is accessible from the carport.