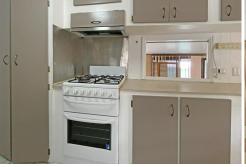

## Key Features:

- Well equipped kitchen with gas cooktop
- Air Conditioning
- Spacious living area
- Two bedrooms one with built in wardrobe
- Large timber deck
- Two car accommodation
- Lock up storage is accessible from the carport.