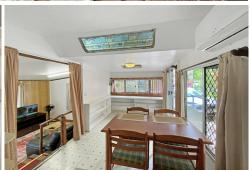

## Key Features:

- Well equipped kitchen with gas cooktop
- Air Conditioning
- Spacious living area
- Two bedrooms one with built in wardrobe
- Large timber deck
- Two car accommodation
- Lock up storage is accessible from the carport.