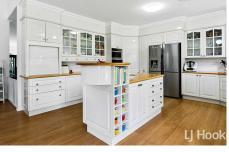

Accommodation comprises 4 good sized built in bedrooms (2 of which are ensuited), well equipped kitchenette ideal for the guests or when entertaining, generous office/craft room, formal living areas, media room, open plan family living area adjacent to a lavish kitchen complete with dishwasher and an induction cooktop, rumpus room and a variety of covered outdoor entertaining areas.