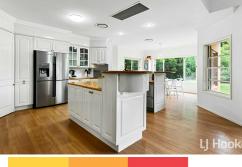

Accommodation comprises 4 good sized built in bedrooms (2 of which are ensuited), well equipped kitchenette ideal for the guests or when entertaining, generous office/craft room, formal living areas, media room, open plan family living area adjacent to a lavish kitchen complete with dishwasher and an induction cooktop, rumpus room and a variety of covered outdoor entertaining areas.