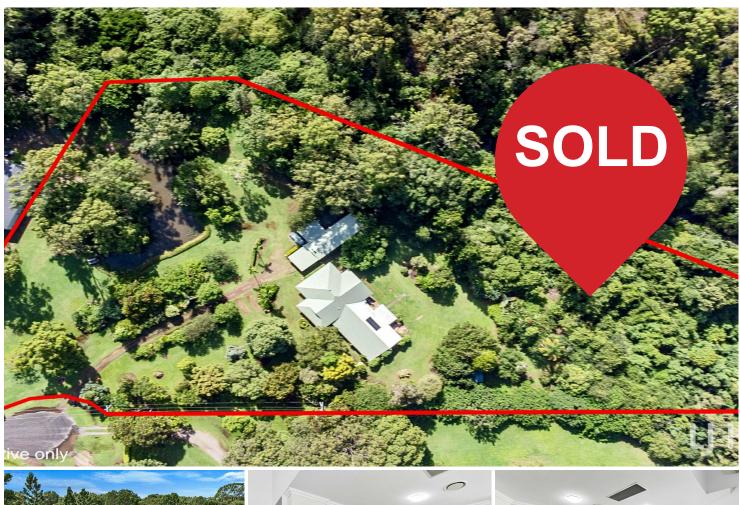

# Tinana, 65 Serenity Drive EXECUTIVE RESIDENCE IN TINANA

Situated on 4 acres of Botanic type Parkland, serviced by town water, is this immaculate imposing executive family residence offering everything required for modern day living. The property oozes tranquillity and quality from the moment you begin the journey down the driveway.

- 2 Hot water services
- 2 Septic Systems
- Solar panels back to the grid
- $\,$  6 x 9m powered shed with two 6m x 4m carports attached to the rear and a 6m x 6m

carport built onto the front.

- Raked ceiling in the living areas
- Landscaped gardens and manicured lawns
- Picturesque Dam
- Accommodation for up to 7 vehicles

# More About this Property

| Property ID   | AHUHXD                                             |
|---------------|----------------------------------------------------|
| Property Type | House                                              |
| Land Area     | 16100 m <sup>2</sup>                               |
| Including     | Air Conditioning<br>Built-in-Robes<br>Solar Panels |