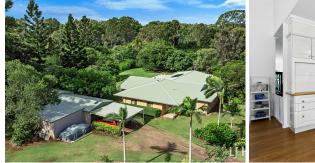

# Tinana, 65 Serenity Drive EXECUTIVE RESIDENCE IN TINANA

Situated on 4 acres of Botanic type Parkland, serviced by town water, is this immaculate imposing executive family residence offering everything required for modern day living. The property oozes tranquillity and quality from the moment you begin the journey down the driveway.

Accommodation comprises 4 good sized built in bedrooms (2 of which are ensuited), well equipped kitchenette ideal for the guests or when entertaining, generous office/craft room, formal living areas, media room, open plan family living area adjacent to a lavish kitchen complete with dishwasher and an induction cooktop, rumpus room and a variety of covered outdoor entertaining areas.

- 2 Hot water services
- 2 Septic Systems
- Solar panels back to the grid
- $\,$  6 x 9m powered shed with two 6m x 4m carports attached to the rear and a 6m x 6m

carport built onto the front.

- Raked ceiling in the living areas
- Landscaped gardens and manicured lawns
- Picturesque Dam
- Accommodation for up to 7 vehicles