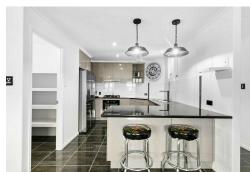

Modern kitchen with walk in pantry, dishwasher and gas cooktop

Crimsafe screens to all windows and doors

Caravan/Boat storage with 15amp power

9m x 6m colorbond shed with epoxy flooring

For Sale Please Call