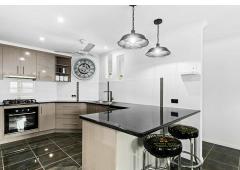

Modern kitchen with walk in pantry, dishwasher and gas cooktop

Crimsafe screens to all windows and doors

Caravan/Boat storage with 15amp power

9m x 6m colorbond shed with epoxy flooring

For Sale Please Call