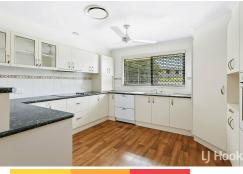

This ducted airconditioned home boasts 4 built in bedrooms (master with ensuite), family room, formal lounge and a generous covered outdoor entertaining area. Other features include attached 2 car accommodation, solar hot water, solar panels, 2 bay colourbond shed, manicured lawns and landscaped gardens.