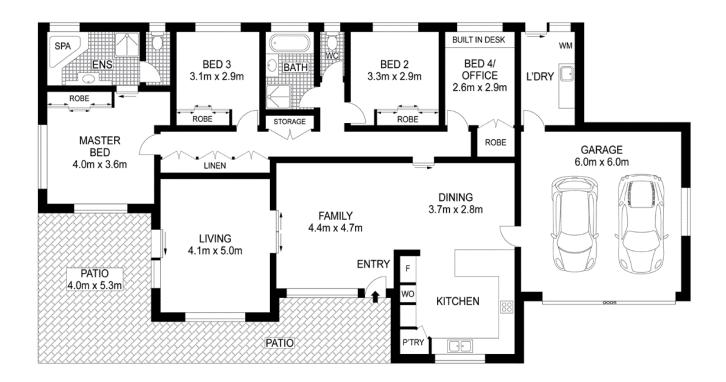

### 28 Earls Way, Tinana

This plan is for illustration purposes only. Although dimensions and areas are as accurate as possible, it is conceptual with no guarantees on it's accuracy. External parties should rely on their own enquires.

North Point

LJ Hooker Fraser Coast 07 4191 3500

**Disclaimer:** All information contained therein is gathered from relevant third parties sources. We cannot guarantee or give any warranty about the information provided. Interested parties must rely solely on their own enquiries.