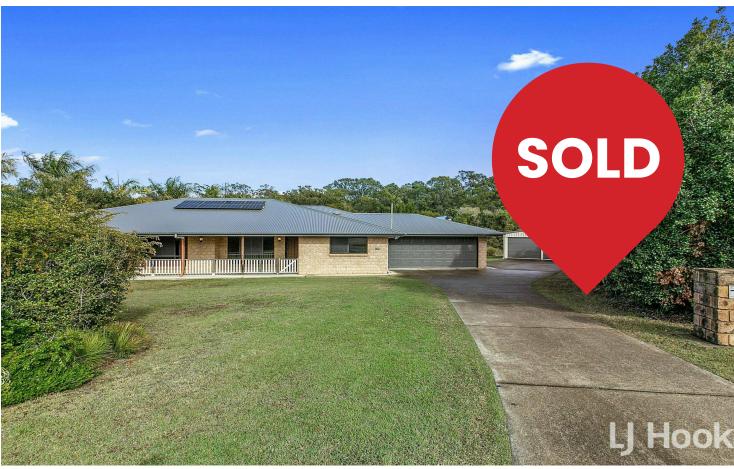

### UNDER CONTRACT | EXECUTIVE FAMILY HOME

Situated on a 4150m2 allotment in the sought after Henderson Park Estate in Tinana is this 4 bedroom ensuited Executive Residence offering everything required for modern day family living.

This ducted airconditioned home boasts 4 built in bedrooms (master with ensuite), family room, formal lounge and a generous covered outdoor entertaining area. Other features include attached 2 car accommodation, solar hot water, solar panels, 2 bay colourbond shed, manicured lawns and landscaped gardens.

This is a quality home which will be evident upon inspection ad will be sure to impress.

For Sale Please Call

View ljhooker.com.au/A55HXD